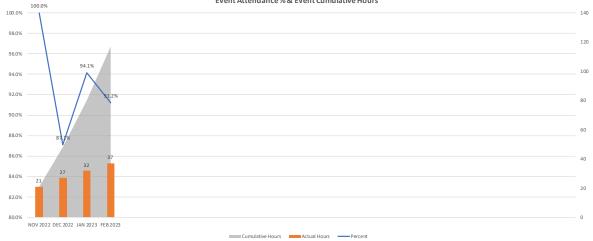

#### Event Activity & Cumulative Event Hours

#### Event Attendance % & Event Cumulative Hours