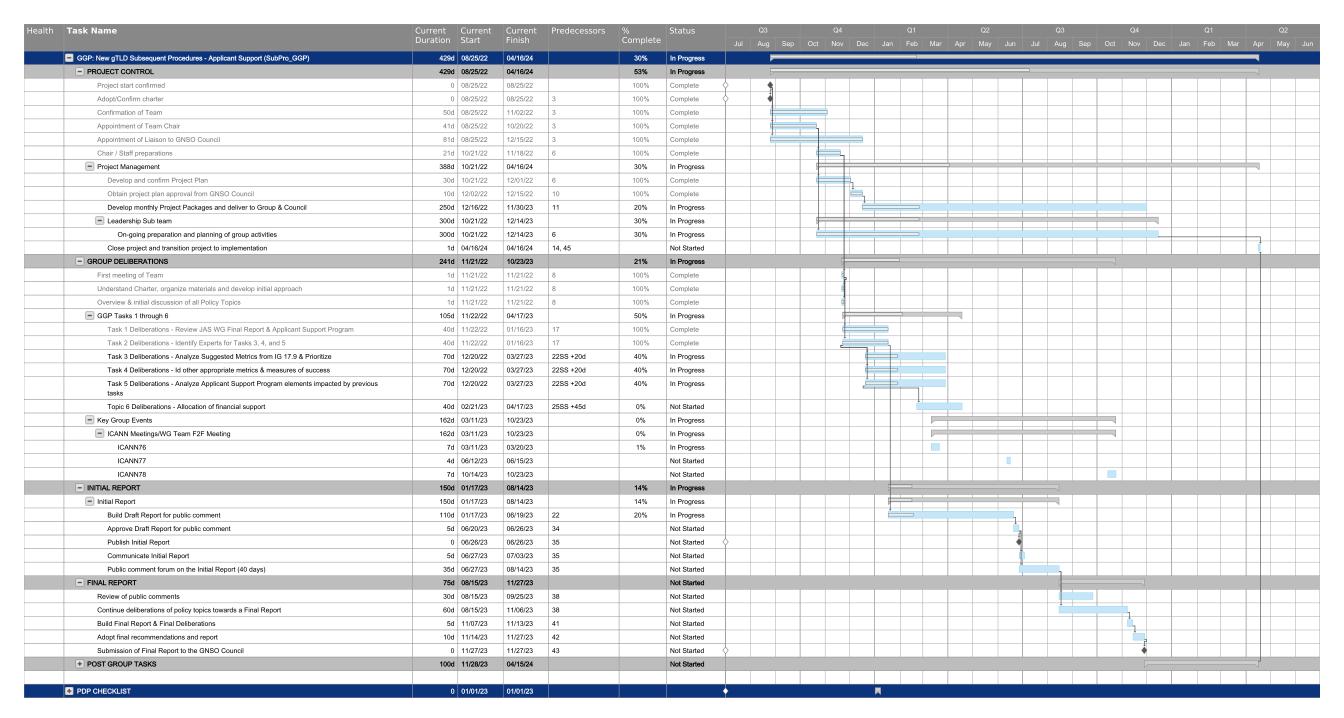

# Project Tracking & Rollup

|        |                                                                      |                  | Sun               | nmary Gant | t & Key Miles | tone | s |             |                                                      |  |                |                          |          |                |                                                   |
|--------|----------------------------------------------------------------------|------------------|-------------------|------------|---------------|------|---|-------------|------------------------------------------------------|--|----------------|--------------------------|----------|----------------|---------------------------------------------------|
| Health | Primary Task                                                         | Current<br>Start | Current<br>Finish | % Complete | Status        | Q1   |   | 022<br>2 Q3 | Q4                                                   |  | 2023<br>2 Q3 Q | 4 Q                      |          | 024<br>2 Q3 Q4 | 4 Q1 Q2 Q3                                        |
|        | GGP: New gTLD Subsequent Procedures - Applicant Support (SubPro_GGP) | 08/25/22         | 04/16/24          | 30%        | In Progress   |      |   |             |                                                      |  |                |                          | G        | GP: New gT     | FLD Subsequent Procedures - Applicant Support (\$ |
|        | PROJECT CONTROL                                                      | 08/25/22         | 04/16/24          | 53%        | In Progress   |      |   |             | PROJECT CONTROL                                      |  |                |                          |          | ONTROL         |                                                   |
|        | GROUP DELIBERATIONS                                                  | 11/21/22         | 10/23/23          | 21%        | In Progress   |      |   |             | GROUP DELIBERATIONS                                  |  |                |                          | 4S       |                |                                                   |
|        | GGP Tasks 1 through 6                                                | 11/22/22         | 04/17/23          | 50%        | In Progress   |      |   |             | GGP Tasks 1 thro                                     |  |                | throu                    | gh 6     |                |                                                   |
|        | INITIAL REPORT                                                       | 01/17/23         | 08/14/23          | 14%        | In Progress   |      |   |             |                                                      |  | INITIA         | AL RE                    | PORT     |                |                                                   |
|        | Publish Initial Report                                               | 06/26/23         | 06/26/23          |            | Not Started   |      |   |             |                                                      |  | Publish        | Initial                  | Repor    |                |                                                   |
|        | Public comment forum on the Initial Report (40 days)                 | 06/27/23         | 08/14/23          |            | Not Started   |      |   |             | Public comment forum on the Initial Report (40 days) |  |                | Initial Report (40 days) |          |                |                                                   |
|        | FINAL REPORT                                                         | 08/15/23         | 11/27/23          |            | Not Started   |      |   |             |                                                      |  |                | FINA                     | L REP    | ORT            |                                                   |
|        | Review of public comments                                            | 08/15/23         | 09/25/23          |            | Not Started   | П    |   |             |                                                      |  | Re             | view o                   | of publi | comment        | S                                                 |
|        | Adopt final recommendations and report                               | 11/14/23         | 11/27/23          |            | Not Started   |      |   |             |                                                      |  |                | Adop                     | ot final | ecommend       | dations and report                                |
|        | Submission of Final Report to the GNSO Council                       | 11/27/23         | 11/27/23          |            | Not Started   |      |   |             |                                                      |  | 1              | Sub                      | missio   | of Final R     | Report to the GNSO Council                        |