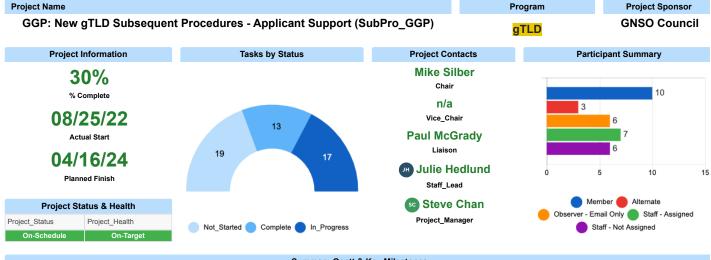

#### **Project Description**

The ICANN org Operational Design Phase (ODP) Team identified a concern related to the Applicant Support topic, where the SubPro Final Report envisioned that a dedicated Implementation Review Team (IRT) would be responsible for performing substantive work; the ODP Team submitted a set of guestions to the GNSO Council, asking whether the work required to implement Applicant Support may be beyond the scope envisioned for IRTs. The GNSO Council responded to the ODP Team, communicating that it would explore avenues to perform work as envisaged by the SubPro Final Report. The GNSO Council discussed and agreed that the GNSO Guidance Process (GGP) would serve as an appropriate mechanism in order to provide additional guidance to support eventual implementation efforts. The GNSO Council further agreed that the GGP sould be limited to the single topic of Applicant support, with an allowance to add additional scope to the GGP subject to Council vote. The GGP Initiation Request was refined following input from Councilors and an updated GGP Initiation Request was shared with the GNSO Council approved the GGP Initiation Request.

## Open Issues & Risks

· None for this period.

#### **Completed in Prior Period**

- · Completed update at ICANN76 Prep-week webinar.
- Completed and distributed Project Package.

#### **Current Activities & Tasks**

• Continue review of Tasks 3, 4, and 5 pertaining to metrics identification and prioritization, with a focus on developing guidance recommendations for the Initial Report.

#### Planned Activities & Tasks

· Begin review of Task 6 pertaining to funding.