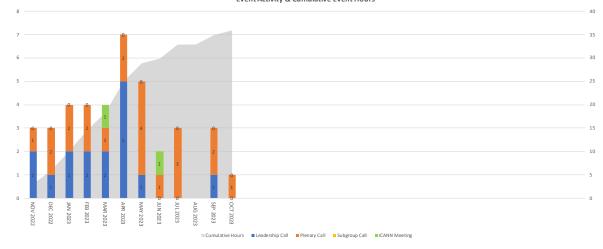

#### Event Activity & Cumulative Event Hours

## Plenary Roster and Attendance Only

| Row Labels                                  | Sum of Invited Otv | Sum of Attended Otv | Percent | Role    | SOI                                  | Start Date | Depart Date |
|---------------------------------------------|--------------------|---------------------|---------|---------|--------------------------------------|------------|-------------|
| Member                                      | 176                | 137                 | 77.8%   |         |                                      |            |             |
| At-Large Advisory Committee (ALAC)          | 20                 | 18                  | 90.0%   |         |                                      |            |             |
| Tijani Ben Jemaa                            | 3                  | 2                   | 66.7%   |         | https://community.icann.org/x/AMHhAg | 9/29/2022  | 12/19/2022  |
| Maureen Hilyard                             | 17                 | 16                  | 94.1%   |         | https://community.icann.org/x/KY7RAw | 1/4/2023   |             |
| Commercial Business Users Constituency (BC) | 20                 | 16                  | 80.0%   |         |                                      |            |             |
| Lawrence Olawale-Roberts                    | 20                 | 16                  | 80.0%   |         | https://community.icann.org/x/PAF1Aw | 9/21/2022  |             |
| GNSO Council                                | 42                 | 37                  | 88.1%   |         |                                      |            |             |
| Mike Silber                                 | 22                 | 21                  | 95.5%   | Chair   | https://community.icann.org/x/oCSJBw | 9/23/2022  |             |
| Paul McGrady                                | 20                 | 16                  | 80.0%   | Liaison | https://community.icann.org/x/cTCfAg | 9/27/2022  |             |
| Non-Commercial Stakeholder Group (NCSG)     | 20                 | 20                  | 100.0%  |         |                                      |            |             |
| Rafik Dammak                                | 20                 | 20                  | 100.0%  |         | https://community.icann.org/x/VYXDAQ | 10/3/2022  |             |
| Registrar Stakeholder Group (RrSG)          | 20                 | 14                  | 70.0%   |         |                                      |            |             |
| Thomas Barrett                              | 20                 | 14                  | 70.0%   |         | https://community.icann.org/x/CgGMAg | 10/19/2022 |             |
| Registry Stakeholder Group (RySG)           | 20                 | 10                  | 50.0%   |         |                                      |            |             |
| Rubens Kuhl                                 | 20                 | 10                  | 50.0%   |         | https://community.icann.org/x/LI5wAg | 11/3/2022  |             |
| Governmental Advisory Committee (GAC)       | 34                 | 22                  | 64.7%   |         |                                      |            |             |
| María Gabriela Mattausch                    | 20                 | 16                  | 80.0%   |         | https://community.icann.org/x/qYoFDQ | 11/8/2022  |             |
| Olga Cavalli                                | 14                 | 6                   | 42.9%   |         | https://community.icann.org/x/lgCMAg | 2/15/2023  |             |
| Alternate                                   | 47                 | 33                  | 70.2%   |         |                                      |            |             |
| At-Large Advisory Committee (ALAC)          | 19                 | 13                  | 68.4%   |         |                                      |            |             |
| Sarah Kiden                                 | 11                 | 11                  | 100.0%  |         | https://community.icann.org/x/7JEQAw | 11/2/2022  | 5/23/2023   |
| Satish Babu                                 | 8                  | 2                   | 25.0%   |         | https://community.icann.org/x/RLzRAw | 5/22/2023  |             |
| Registrar Stakeholder Group (RrSG)          | 9                  | 3                   | 33.3%   |         |                                      |            |             |
| Matt Serlin                                 | 9                  | 3                   | 33.3%   |         | https://community.icann.org/x/9gHPAQ | 11/6/2022  |             |
| Governmental Advisory Committee (GAC)       | 19                 | 17                  | 89.5%   |         |                                      |            |             |
| Rosalind KennyBirch                         | 19                 | 17                  | 89.5%   |         | https://community.icann.org/x/rloFDQ | 11/7/2022  |             |
| Grand Total                                 | 223                | 170                 | 76.2%   |         |                                      |            |             |