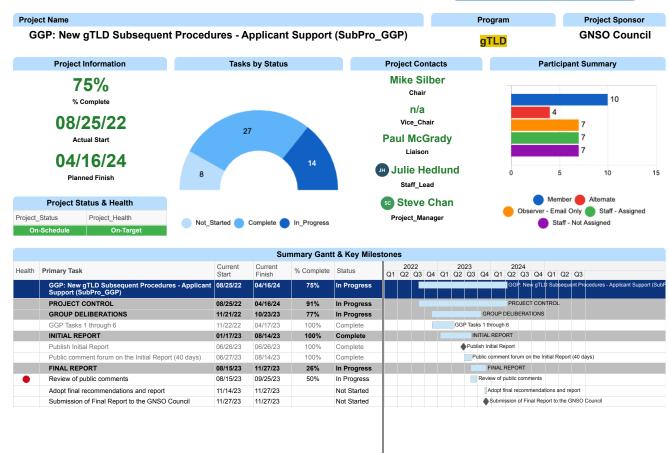

|                                                                                              | Duration Start | Finish   |           | Complete |             | Sep | Oct Nov |          | Feb Mar |               |          | Sep Oct |          | Jan Feb |               |
|----------------------------------------------------------------------------------------------|----------------|----------|-----------|----------|-------------|-----|---------|----------|---------|---------------|----------|---------|----------|---------|---------------|
| GGP: New gTLD Subsequent Procedures - Applicant Support (SubPro_GGP)                         | 429d 08/25/22  | 04/16/24 |           | 75%      | In Progress | _   |         |          |         |               |          | <br>    |          |         | $\overline{}$ |
| - PROJECT CONTROL                                                                            | 429d 08/25/22  | 04/16/24 |           | 91%      | In Progress |     |         |          |         |               |          |         |          |         |               |
| Project start confirmed                                                                      | 0 08/25/22     | 08/25/22 |           | 100%     | Complete \$ |     |         |          |         |               |          |         |          |         |               |
| Adopt/Confirm charter                                                                        | 0 08/25/22     | 08/25/22 | 3         | 100%     | Complete    |     |         |          |         |               |          |         |          |         |               |
| Confirmation of Team                                                                         | 50d 08/25/22   | 11/02/22 | 3         | 100%     | Complete    |     |         |          |         |               |          |         |          |         |               |
| Appointment of Team Chair                                                                    | 41d 08/25/22   | 10/20/22 | 3         | 100%     | Complete    |     | =,      |          |         |               |          |         |          |         |               |
| Appointment of Liaison to GNSO Council                                                       | 81d 08/25/22   | 12/15/22 | 3         | 100%     | Complete    |     |         |          |         |               |          |         |          |         |               |
| Chair / Staff preparations                                                                   | 21d 10/21/22   | 11/18/22 | 6         | 100%     | Complete    |     |         | ,        |         |               |          |         |          |         |               |
| Project Management                                                                           | 388d 10/21/22  | 04/16/24 |           | 86%      | In Progress |     |         |          |         |               |          |         |          |         | $\rightarrow$ |
| Develop and confirm Project Plan                                                             | 30d 10/21/22   | 12/01/22 | 6         | 100%     | Complete    |     |         | <b>1</b> |         |               |          |         |          |         |               |
| Obtain project plan approval from GNSO Council                                               | 10d 12/02/22   | 12/15/22 | 10        | 100%     | Complete    |     |         | i i      |         |               |          |         |          |         |               |
| Develop monthly Project Packages and deliver to Group & Council                              | 250d 12/16/22  | 11/30/23 | 11        | 86%      | In Progress |     |         |          |         |               |          |         |          |         |               |
| Leadership Sub team                                                                          | 300d 10/21/22  | 12/14/23 |           | 84%      | In Progress |     |         |          |         |               |          |         |          |         |               |
| On-going preparation and planning of group activities                                        | 300d 10/21/22  | 12/14/23 | 6         | 84%      | In Progress |     |         |          |         |               |          |         |          |         |               |
| Close project and transition project to implementation                                       | 1d 04/16/24    | 04/16/24 | 14, 45    |          | Not Started |     |         |          |         |               |          |         |          |         |               |
| - GROUP DELIBERATIONS                                                                        | 241d 11/21/22  | 10/23/23 |           | 77%      | In Progress |     |         |          |         |               |          |         |          |         |               |
| First meeting of Team                                                                        | 1d 11/21/22    | 11/21/22 | 8         | 100%     | Complete    |     | į       |          |         |               |          |         |          |         |               |
| Understand Charter, organize materials and develop initial approach                          | 1d 11/21/22    | 11/21/22 | 8         | 100%     | Complete    |     | į       |          |         |               |          |         |          |         |               |
| Overview & initial discussion of all Policy Topics                                           | 1d 11/21/22    | 11/21/22 | 8         | 100%     | Complete    |     | t       |          |         |               |          |         |          |         |               |
| GGP Tasks 1 through 6                                                                        | 105d 11/22/22  | 04/17/23 |           | 100%     | Complete    |     |         |          |         | $\Rightarrow$ |          |         |          |         |               |
| Task 1 Deliberations - Review JAS WG Final Report & Applicant Support Program                | 40d 11/22/22   | 01/16/23 | 17        | 100%     | Complete    |     |         |          |         |               |          |         |          |         |               |
| Task 2 Deliberations - Identify Experts for Tasks 3, 4, and 5                                | 40d 11/22/22   | 01/16/23 | 17        | 100%     | Complete    |     |         |          |         |               |          |         |          |         |               |
| Task 3 Deliberations - Analyze Suggested Metrics from IG 17.9 & Prioritize                   | 70d 12/20/22   | 03/27/23 | 22SS +20d | 100%     | Complete    |     |         |          |         |               |          |         |          |         |               |
| Task 4 Deliberations - Id other appropriate metrics & measures of success                    | 70d 12/20/22   | 03/27/23 | 22SS +20d | 100%     | Complete    |     |         |          |         |               |          |         |          |         |               |
| Task 5 Deliberations - Analyze Applicant Support Program elements impacted by previous tasks | 70d 12/20/22   | 03/27/23 | 22SS +20d | 100%     | Complete    |     |         |          |         |               |          |         |          |         |               |
| Topic 6 Deliberations - Allocation of financial support                                      | 40d 02/21/23   | 04/17/23 | 25SS +45d | 100%     | Complete    |     |         |          |         |               |          |         |          |         |               |
| Key Group Events                                                                             | 162d 03/11/23  | 10/23/23 |           | 61%      | In Progress |     |         |          |         |               |          |         |          |         |               |
| - INITIAL REPORT                                                                             | 150d 01/17/23  | 08/14/23 |           | 100%     | Complete    |     |         |          |         |               |          |         |          |         |               |
| ■ Initial Report                                                                             | 150d 01/17/23  | 08/14/23 |           | 100%     | Complete    |     |         |          |         |               |          |         |          |         |               |
| Build Draft Report for public comment                                                        | 110d 01/17/23  | 06/19/23 | 22        | 100%     | Complete    |     |         |          |         |               |          |         |          |         |               |
| Approve Draft Report for public comment                                                      | 5d 06/20/23    | 06/26/23 | 34        | 100%     | Complete    |     |         |          |         |               | Ė        |         |          |         |               |
| Publish Initial Report                                                                       | 0 06/26/23     | 06/26/23 | 35        | 100%     | Complete    |     |         |          |         |               | •        |         |          |         |               |
| Communicate Initial Report                                                                   | 5d 06/27/23    | 07/03/23 | 35        | 100%     | Complete    |     |         |          |         |               | <b>P</b> |         |          |         |               |
| Public comment forum on the Initial Report (40 days)                                         | 35d 06/27/23   | 08/14/23 | 35        | 100%     | Complete    |     |         |          |         |               |          |         |          |         |               |
| FINAL REPORT                                                                                 | 75d 08/15/23   | 11/27/23 |           | 26%      | In Progress |     |         |          |         |               |          |         |          |         |               |
| Review of public comments                                                                    | 30d 08/15/23   | 09/25/23 | 38        | 50%      | In Progress |     |         |          |         |               |          |         |          |         |               |
| Continue deliberations of policy topics towards a Final Report                               | 60d 08/15/23   | 11/06/23 | 38        | 20%      | In Progress |     |         |          |         |               |          |         | <u> </u> |         |               |
| Build Final Report & Final Deliberations                                                     | 5d 11/07/23    | 11/13/23 | 41        | 0%       | In Progress |     |         |          |         |               |          |         | <u> </u> |         |               |
| Adopt final recommendations and report                                                       | 10d 11/14/23   | 11/27/23 | 42        |          | Not Started |     |         |          |         |               |          |         |          |         |               |
| Submission of Final Report to the GNSO Council                                               | 0 11/27/23     | 11/27/23 | 43        |          | Not Started |     |         |          |         |               |          |         | •        |         |               |
| POST GROUP TASKS                                                                             | 100d 11/28/23  | 04/15/24 |           |          | Not Started |     |         |          |         |               |          |         |          |         |               |
| Approval of Final Report and Recommendations by the GNSO Council                             | 45d 11/28/23   | 01/29/24 | 44        |          | Not Started |     |         |          |         |               |          |         |          |         |               |
| Report to the Board                                                                          | 20d 01/30/24   | 02/26/24 | 46        |          | Not Started |     |         |          |         |               |          |         |          |         |               |
| Publish Recommendations for Public Comment                                                   | 35d 02/27/24   | 04/15/24 | 47        |          | Not Started |     |         |          |         |               |          |         |          |         |               |
| Inform GAC if Recommendations affect public policy                                           | 10d 02/27/24   | 03/11/24 | 47        |          | Not Started |     |         |          |         |               |          |         |          |         |               |