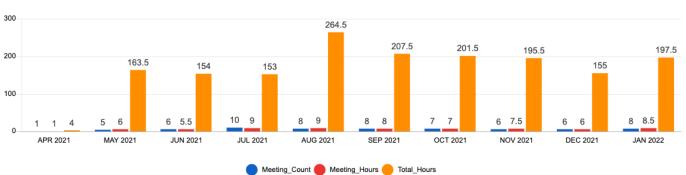

#### **Work-Plan Activity Metrics**

#### **Mailman Activity**

#### Meeting Activity

Plenary Attendance

| Plenary Attendar                                                                   |                   |                  |                   |
|------------------------------------------------------------------------------------|-------------------|------------------|-------------------|
| roup Represented Inv                                                               | ited Qty Sum      | Attended Qty     | Attendance        |
| Iotai                                                                              | 996               | 829              | 83.2%             |
| Primary At-Large Advisory Committee (ALAC)                                         | Sum<br><b>103</b> | Sum<br><b>89</b> | 86.4%             |
| Attendee Name <b>Lutz Donnerhacke</b>                                              | Sum<br><b>20</b>  | Sum<br><b>18</b> | 90.0%             |
| Attendee Name                                                                      | Sum               | Sum              | Av.               |
| Nanghaka Daniel Khauka                                                             | <b>32</b>         | <b>26</b>        | 81.3%             |
| Altendee Name                                                                      | Sum               | Sum              | 94.7%             |
| Raymond Mamattah                                                                   | <b>19</b>         | <b>18</b>        |                   |
| Altendee Name<br>Steinar Grøtterød                                                 | Sum<br><b>32</b>  | Sum <b>27</b>    | 84.4%             |
| Primary Commercial Business Users Constituency (BC)                                | Sum<br><b>51</b>  | Sum<br><b>48</b> | 94.1%             |
| Attendee Name                                                                      | Sum               | Sum              | 100.0%            |
| Arinola Akinyemi                                                                   | <b>19</b>         | <b>19</b>        |                   |
| Attendee Name                                                                      | Sum               | Sum              | 90.6%             |
| Zak Muscovitch                                                                     | <b>32</b>         | <b>29</b>        |                   |
| Primary                                                                            | Sum               | Sum              | 85.0%             |
| GNSO Council                                                                       | <b>60</b>         | <b>51</b>        |                   |
| Attendee Name Gregory DiBiase                                                      | Sum<br><b>28</b>  | Sum<br><b>19</b> | 67.9%             |
| Attendee Name                                                                      | Sum               | Sum              | 100.0%            |
| Roger Carney                                                                       | <b>32</b>         | <b>32</b>        |                   |
| Primary                                                                            | Sum               | Sum              | 34.4%             |
| Independent                                                                        | <b>32</b>         | <b>11</b>        |                   |
| Attendee Name Steve Crocker                                                        | Sum               | Sum              | Avg               |
|                                                                                    | <b>32</b>         | <b>11</b>        | 34.4%             |
| Primary                                                                            | Sum               | Sum              | Av.               |
| Intellectual Property Constituency (IPC)                                           | <b>64</b>         | <b>22</b>        | 34.4%             |
| Attendee Name                                                                      | Sum               | Sum              | Av.               |
| Mike Rodenbaugh                                                                    | <b>32</b>         | <b>14</b>        | <b>43.8</b> %     |
| Attendee Name Salvador Camacho Hernandez                                           | Sum<br><b>32</b>  | Sum<br>8         | 25.0%             |
| Primary Internet Service Providers and Connectivity Providers Constituency (ISPCP) | Sum<br><b>32</b>  | Sum<br><b>28</b> | 87.5%             |
| Attendee Name John Woodworth                                                       | Sum<br><b>32</b>  | Sum<br><b>28</b> | 87.5%             |
| Primary                                                                            | Sum               | Sum              | 58.7%             |
| Non-Commercial Stakeholder Group (NCSG)                                            | <b>63</b>         | <b>37</b>        |                   |
| Attendee Name Akinremi Peter Taiwo                                                 | Sum<br>5          | Sum <b>4</b>     | 80.0%             |
| Attendee Name                                                                      | Sum               | Sum              | Av.               |
| Farzaneh Badiei                                                                    | <b>29</b>         | <b>13</b>        | <b>44.8</b> %     |
| Attendee Name Wisdom Donkor                                                        | Sum               | Sum              | Av.               |
|                                                                                    | <b>29</b>         | <b>20</b>        | 69.0%             |
| Primary                                                                            | Sum               | Sum              | 92.3%             |
| Registrar Stakeholder Group (RrSG)                                                 | <b>504</b>        | <b>465</b>       |                   |
| Attendee Name                                                                      | Sum               | Sum              | Avg.              |
| Antonia Nan Chu                                                                    | <b>32</b>         | <b>31</b>        | 96.9%             |
| Attendee Name                                                                      | Sum               | Sum              | 100.0%            |
| Arnaud Wittersheim                                                                 | <b>19</b>         | <b>19</b>        |                   |
| Attendee Name Catherine Merdinger                                                  | Sum<br><b>32</b>  | Sum <b>26</b>    | Av.<br>81.3%      |
| Attendee Name Crystal Ondo                                                         | Sum<br><b>32</b>  | Sum <b>25</b>    | 78.1%             |
| Attendee Name                                                                      | Sum               | Sum              | 96.8 <sup>A</sup> |
| Eric Rokobauer                                                                     | <b>31</b>         | <b>30</b>        |                   |
| Attendee Name Essie Musailov                                                       | Sum<br><b>30</b>  | Sum<br><b>30</b> | 100.0%            |
| Attendee Name  Jacques Blanc                                                       | Sum <b>5</b>      | Sum <b>4</b>     | 80.0%             |
| Attendee Name  Jody Kolker                                                         | Sum<br><b>30</b>  | Sum<br><b>30</b> | 100.0%            |
| Attendee Name Jothan Frakes                                                        | Sum               | Sum              | Avg               |
|                                                                                    | <b>30</b>         | <b>30</b>        | 100.0%            |
|                                                                                    |                   |                  |                   |