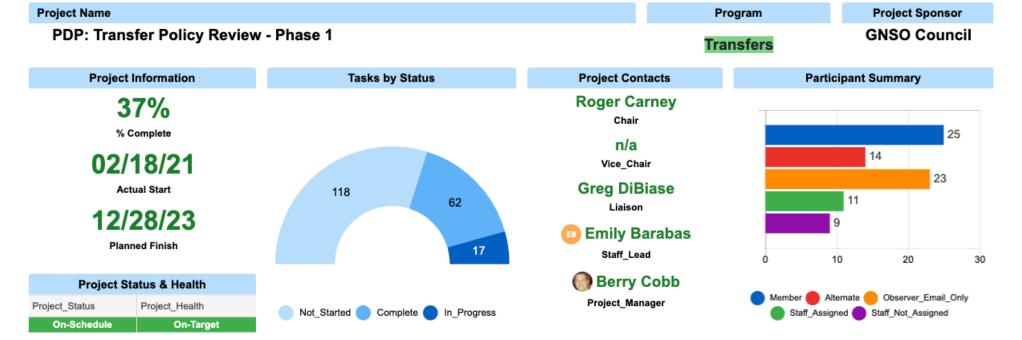

### **Composition:**

| Chair(s):        | Roger Carney                           |
|------------------|----------------------------------------|
| Council Liaison: | Greg Dibiase                           |
| Staff:           | E. Barabas, J. Hedlund, C. Tubergen    |
| # Participants:  | 39 Participants ( <u>link</u> )        |
| # Observers:     | 32                                     |
| Tools:           | Mailing List / Meeting Schedule / Wiki |
| Chartor          | Charter                                |

#### **Project Management: Planned Start Actual Start** Token # of **Planned End Actual End** Holder Date Date Days Date Date 18 Feb 2021 18 Feb 2021 28 Dec 2023 WG 364 TBD

| Progran         | n           | Progress               | Status         | Health            |
|-----------------|-------------|------------------------|----------------|-------------------|
| Transfe         | ers         | 37%                    |                |                   |
| STATUS: Planned | On-schedule | e Revised schedule ABE | chind schedule | be missed On-hold |
|                 | HEA         | LTH: On-Target At-Ris  | k In-Trouble   |                   |

## **Status/Health Rationale:**

• The project schedule is confirmed by the GNSO Council and <u>Status</u> is "On-Schedule" and the <u>Health</u> is "On-Target".