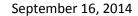

The best indication we have of responders by stakeholder group and constituency is based on whether a responder elects to answer the set of questions pertaining to that stakeholder group or constituency. Here is the graphic that depicts that.