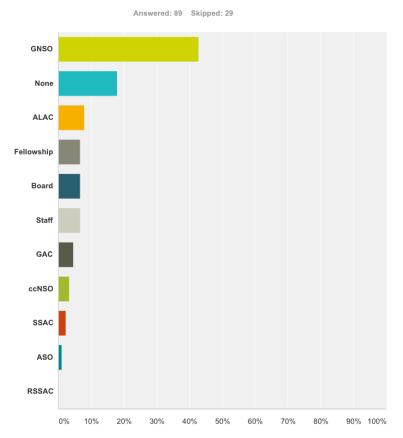

## Please select the option below that best indicates which group or part of ICANN you participate in (or, if you are no longer active, have participated in) the most:

| Answer Choices | Responses | Ţ  |
|----------------|-----------|----|
| ✓ GNSO         | 42.70%    | 38 |
| ✓ None         | 17.98%    | 16 |
| - ALAC         | 7.87%     | 7  |
| ✓ Fellowship   | 6.74%     | 6  |
| ✓ Board        | 6.74%     | 6  |
| ✓ Staff        | 6.74%     | 6  |
| ✓ GAC          | 4.49%     | 4  |
| ✓ ccNSO        | 3.37%     | 3  |
| ✓ SSAC         | 2.25%     | 2  |
| ✓ ASO          | 1.12%     | 1  |
| ✓ RSSAC        | 0.00%     | 0  |
| Total          |           | 89 |