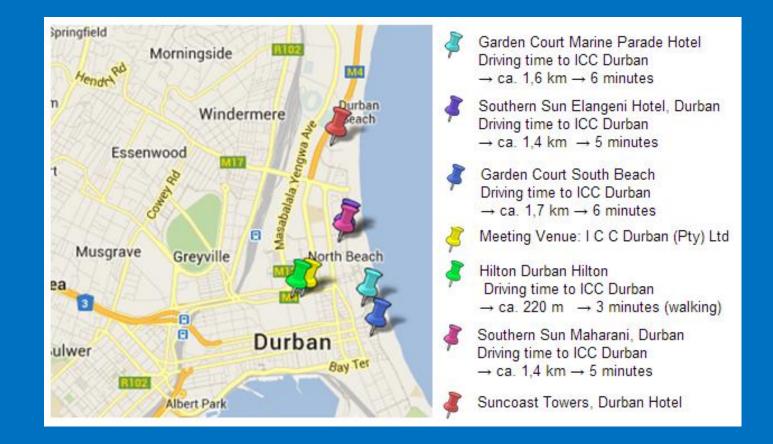

## TRANSPORT SHUTTLE SCHEDULE

| ZONES                          |                         | HOTELS / COLLECTION POINTS                |                         |
|--------------------------------|-------------------------|-------------------------------------------|-------------------------|
| ZONE ONE: THE SOUTH BEACH ZONE |                         | SOUTH BEACH HOTEL (Side of the hotel)     |                         |
|                                |                         | MARINE PARADE HOTEL (Back of the hotel)   |                         |
| ZONE TWO: THE NORTH BEACH ZONE |                         | SOUTHERN SUN ELANGENI (Back of the hotel) |                         |
|                                |                         | MAHARANI HOTEL (Front of the hotel)       |                         |
|                                |                         | SUNCOAST HOTEL & TOWERS (Road side)       |                         |
| FRIDAY – 12 JULY 2013          | SATURDAY – 13 JULY 2013 | <b>SUNDAY – 14 JULY 2013</b>              | MONDAY – 15 JULY 2013   |
| HOTELS to ICC                  | HOTELS to ICC           | HOTELS to ICC                             | HOTELS to ICC           |
| 07:30 – 18:30                  | 06:00 - 18:00           | 06:00-18:00                               | 06:00-18:00             |
| (every 15 mins)                | (every 15 mins)         | (every 15 mins)                           | (every 15 mins)         |
| ICC to HOTELS                  | ICC to HOTELS           | ICC to HOTELS                             | ICC to HOTELS           |
| 08:00-20:00                    | 06:30 – 19:00           | 06:30-19:00                               | 06:30-19:00             |
| (every 15 mins)                | (every 15 mins)         | (every 15 mins)                           | (every 15 mins)         |
| <u>TUESDAY – 16 JULY 2013</u>  |                         | WEDNESDAY – 17 JULY 2013                  | THURSDAY – 18 JULY 2013 |
| HOTELS to ICC                  | MUSIC NIGHT             | HOTELS to ICC                             | HOTELS to ICC           |
| 06:00 – 16:00                  | HOTELS to ELANGENI      | 06:00-18:00                               | 06:00-18:00             |
| (every 15 mins)                | 19:30 - 20:30           | (every 15 mins)                           | (every 15 mins)         |
|                                | (every 15 mins)         |                                           |                         |
| ICC to HOTELS                  |                         | ICC to HOTELS                             | ICC to HOTELS           |
| 06:30 - 17:00                  | ELANGENI to HOTELS      | 06:30-19:00                               | 06:30-19:00             |
| (every 15 mins)                | 22:00 – 24:30           | (every 15 mins)                           | (every 15 mins)         |
|                                | (every 15 mins)         |                                           |                         |