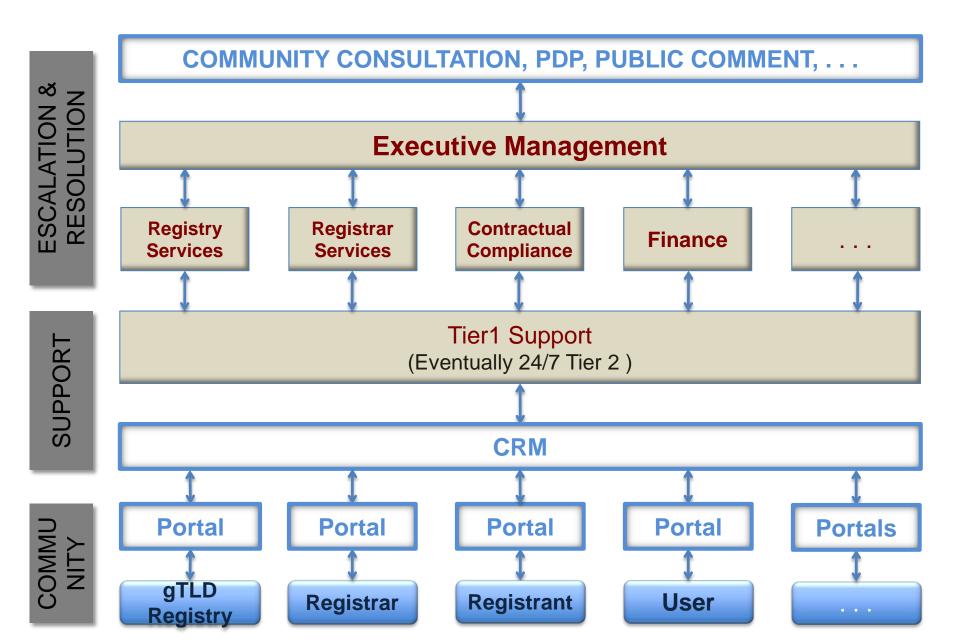

d Framework

Global Support Structure and Process

New gTLD Update Content and Format

Q&A

#### **gTLD CONTRACTED PARTIES**



#### DNS INDUSTRY ENGAGEMENT

**NAMAZI** 

Service Design & Management New Applicant Contracting & Relationship Management Registry/Registrar/Brand Contract & Relationship Management

#### gTLD SERVICE OPERATIONS

WILLETT

New Registry/Brand Applicant: Prioritization, Financial Aid, CPE, Auction, Initial/Extended Evaluation, Background Check, Objection, Pre-delegation Test

New Registrar Applicant: Evaluation

Registry: TMCH, URS, EBERO, Data Escrow. RY/RR

Onboarding

Registrar: RARTP, UDRP, Data Escrow

#### gTLD SUPPORT

WILLETT

Tier1 Support (eventually Tier 2) New Applicant On-boarding/Provisioning

**COMMUNITY** 

### Scaling Support Structure And Process



## **Initial Evaluation Update**

| Initial Evaluation Panels | Not<br>Started | In<br>Evaluation | In<br>CQ | Prelim<br>Panel<br>Results | Key<br>Dates |
|---------------------------|----------------|------------------|----------|----------------------------|--------------|
| Background Screening      |                | 1917             |          |                            |              |
| String Similarity         |                | 1917             |          |                            | 1 March      |
| DNS Stability             |                | 11               |          | 1906                       |              |
| Geographic Names          |                | 11               | 17       | 1889                       |              |
| Financial                 | 729