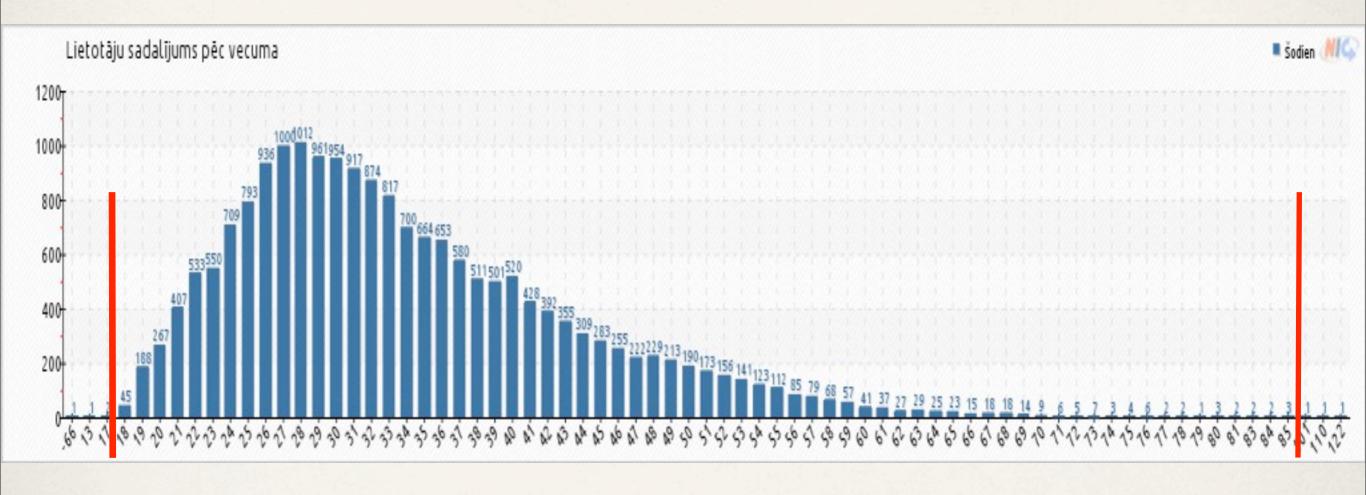

## Audience Technometrics (extended service)

- Operating systems
- Devices and gadgets
- Browsers
- Providers
- Users' geographic distribution