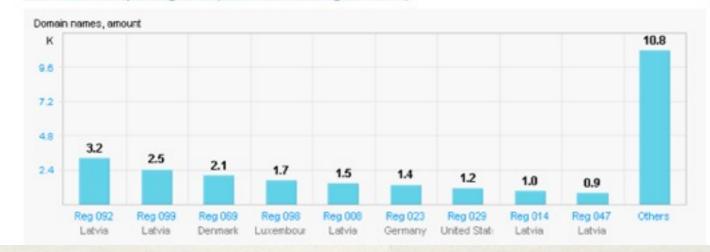

|
| (Undefined)                   | 8 546                | 8.67 %               |
| Marupe area (Mârupes novads)  | 1 798                | 1.82 %               |
| Stopini area (Stopiòu novads) | 1 708                | 1.73 %               |

# To keep an eye on your domain

Statistics

Terms and Definitions

#### Summary report

#### Domains

Total number of domain names

Domain names development

Renewal rates

Domain names by registrant type

Geographical distribution of domain names

Domain names length

Age of domain names

#### Registrars

#### Registrants

#### Sites



Data provided by NIC.LV

#### Summary report



#### Total number of domain names



#### Geography Domain name usage



### 35.5% 28.7%



#### Domain names per registrar (without direct registrations)



#### Domain names by registrant type





#### Total number of domain names













# To improve your customer service









# To prove or dismiss your theories









## To make informed decisions















# Thank you! Have questions? Ask now or send them to

info@tcinet.ru

### Service and Prices

- Available as SAAS;
- Setup fee: tailored to customer demand
- Monthly fee depends on the registry size:

| Number of domain names | Monthly fee     |  |
|------------------------|-----------------|--|
| < 250,000              | 299 € / month   |  |
| 250,000 — 1,000,000    | 1,499 € / month |  |
| > 1,000,000            | 3,999 € / month |  |