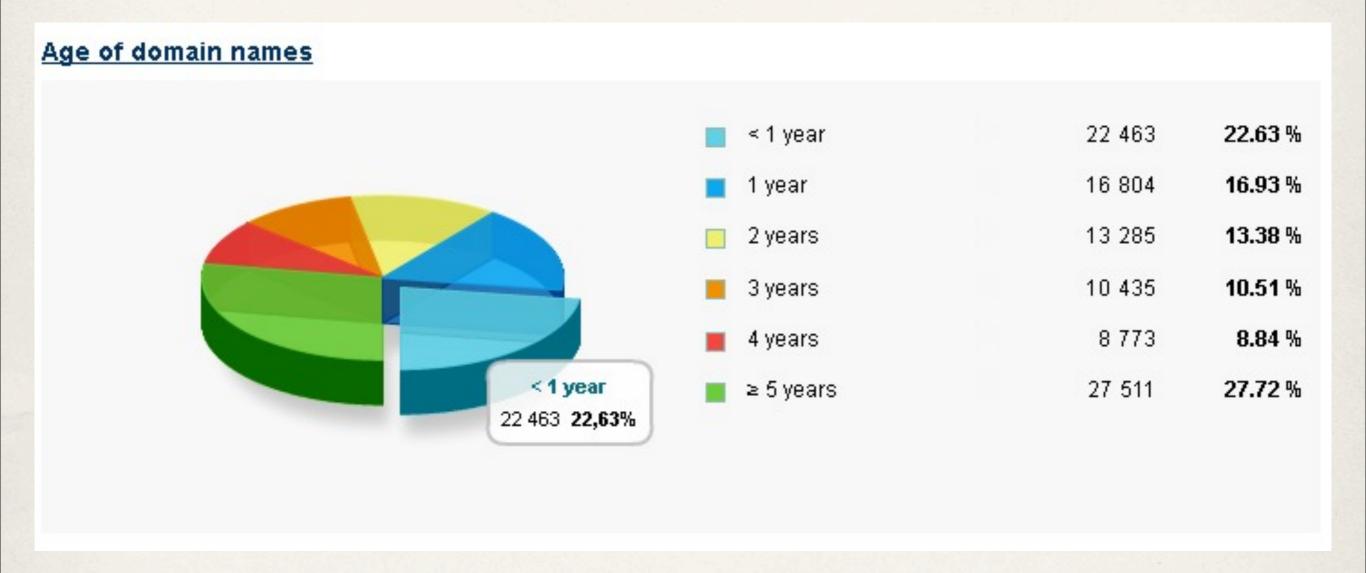

#### Domains

Total number of domain names

Domain names development

Renewal rates

Domain names by registrant type

Geographical distribution of domain names

Domain names length

Age of domain names