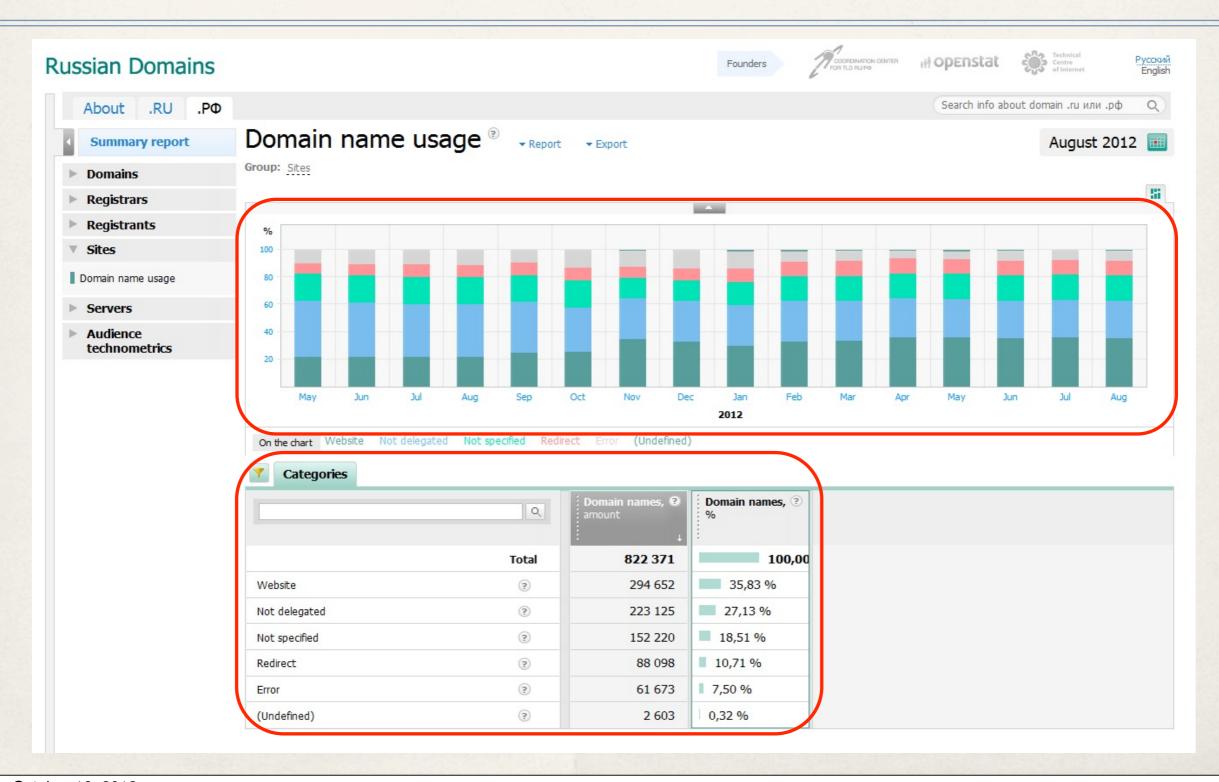

ction

Data processing

Reports

### Data Collection

- Various input data formats
- Scheduled and secured full or incremental updates of the domain names list;
- Registrant's unique identifier of any kind and postal code
- Registrar's unique identifier of any kind
- Domain name registration date

## Data Processing

- Developed by Russian Dutch team
- Backend operated in the EU
- \* We love any kind of massive and raw data:)

### Reports

- Highly customizable
- English and national language
- Separate website or incorporation into existing sites
- Access rights management

### **Summaries**

### **Trends**

### **Visuals**



## Audience Technometrics (extended service)

- Operating systems
- Devices and gadgets
- Browsers
- Providers
- Users' geographic distribution

## Output formats



## Output formats



## Why would anyone need statistics?

# To check your data









### Geographical distribution of domain names ®







| Country Region                |                      |                      |
|-------------------------------|----------------------|----------------------|
|                               | Domain names, amount | Domain names, ②<br>% |
| Total                         | 98 602               | 100.00 %             |
| Riga (Rîga)                   | 46 395               | 47.05 %              |
| (Undefined)                   | 8 546                | 8.67 %               |
| Marupe area (Mârupes novads)  | 1 798                | 1.82 %               |
| Stopini area (Stopiòu novads) | 1 708                | 1.73 %               |

# To keep an