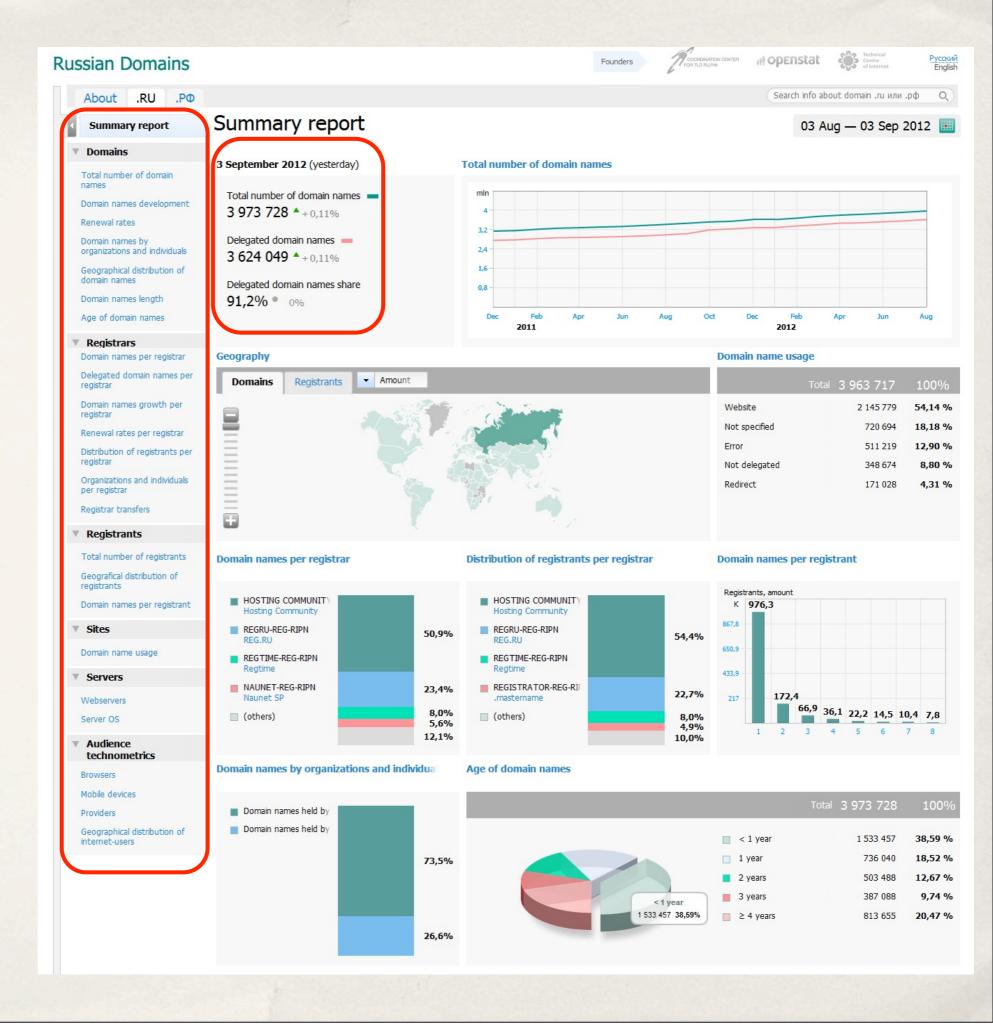

#### Summary report

#### Domains

Total number of domain names

Domain names development

Renewal rates

Domain names by registrant type

Geographical distribution of domain names

Domain names length

Age of domain names

#### Registrars

#### Registrants

#### Sites

Data provided by NIC.LV

#### Total number of domain names

#### Geography Domain name usage

#### Domain names by registrant type