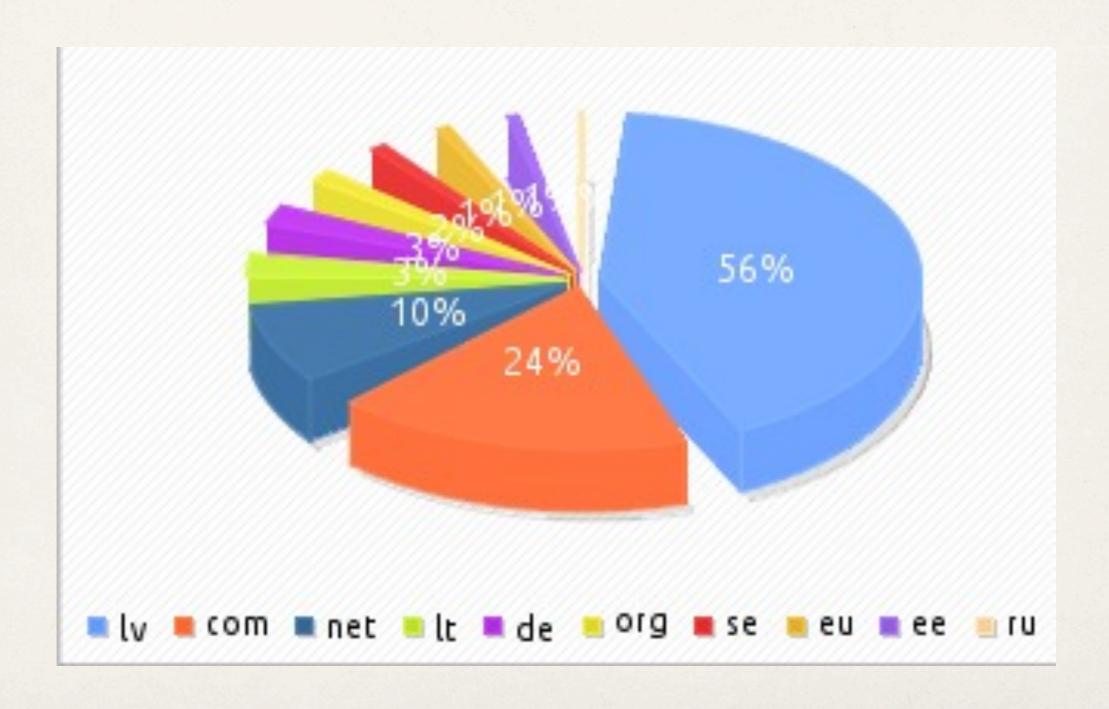

|
| Marupe area (Mârupes novads)  | 1 798                | 1.82 %               |
| Stopini area (Stopiòu novads) | 1 708                | 1.73 %               |

# To keep an eye on your domain

Statistics

Terms and Definitions

#### Summary report

#### Domains

Total number of domain names

Domain names development

Renewal rates

Domain names by registrant type

Geographical distribution of domain names

Domain names length

Age of domain names

#### Registrars

#### Registrants

#### Sites



Data provided by NIC.LV

#### Summary report



#### Total number of domain names



#### Geography Domain name usage



### 35.5% 28.7%



#### Domain names per registrar (without direct registrations)



#### Domain names by registrant type





#### Total number of domain names













# To improve your customer service









# To prove or dismiss your theories









## To make informed decisions















# Thank you! Have questions? Ask now or send them to

info@tcinet.ru

### Service and Prices

- Available as SAAS;
- Setup fee: tailored to customer demand
- Monthly fee depends on the registry size:

| Number of domain names | Monthly fee     |  |
|------------------------|-----------------|--|
| < 250,000              | 299 € / month   |  |
| 250,000 — 1,000,000    | 1,499 € / month |  |
| > 1,000,000            | 3,999 € / month |  |