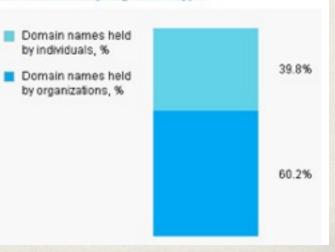

| 8 546                | 8.67 %               |
| Marupe area (Mârupes novads)  | 1 798                | 1.82 %               |
| Stopini area (Stopiòu novads) | 1 708                | 1.73 %               |

# To keep an eye on your domain

Statistics

Terms and Definitions

#### Summary report

#### Domains

Total number of domain names

Domain names development

Renewal rates

Domain names by registrant type

Geographical distribution of domain names

Domain names length

Age of domain names

#### Registrars

#### Registrants

#### Sites



Data provided by NIC.LV

#### Summary report



#### Total number of domain names



#### Geography Domain name usage



### 35.5% 28.7%



#### Domain names per registrar (without direct registrations)



#### Domain names by registrant type





#### Total number of domain names













# To improve your customer service









# To prove or dismiss your theories









## To make informed decisions















# Thank you! Have questions? Ask now or send them to

info@tcinet.ru

### Service and Prices

- Available as SAAS;
- Setup fee: tailored to customer demand
- Monthly fee depends on the registry size:

| Number of domain names | Monthly fee     |  |
|------------------------|-----------------|--|
| < 250,000              | 299 € / month   |  |
| 250,000 — 1,000,000    | 1,499 € / month |  |
| > 1,000,000            | 3,999 € / month |  |