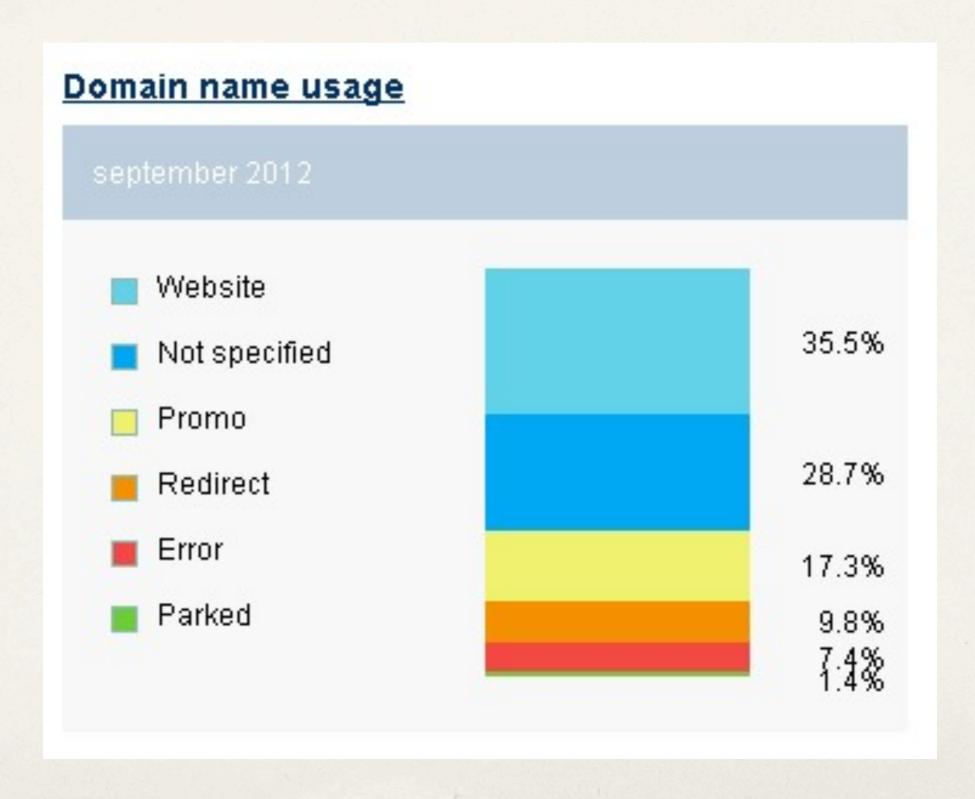

|
| Marupe area (Mârupes novads)  | 1 798                | 1.82 %               |
| Stopini area (Stopiòu novads) | 1 708                | 1.73 %               |

# To keep an eye on your domain

Statistics

Terms and Definitions

#### Summary report

#### Domains

Total number of domain names

Domain names development

Renewal rates

Domain names by registrant type

Geographical distribution of domain names

Domain names length

Age of domain names

#### Registrars

#### Registrants

#### Sites



Data provided by NIC.LV

#### Summary report



#### Total number of domain names



#### Geography Domain name usage



### 35.5% 28.7%



#### Domain names per registrar (without direct registrations)



#### Domain names by registrant type





#### Total number of domain names













# To improve your customer service









# To prove or dismiss your theories









## To make informed decisions















# Thank you! Have questions? Ask now or send them to

info@tcinet.ru

### Service and Prices

- Available as SAAS;
- Setup fee: tailored to customer demand
- Monthly fee depends on the registry size:

| Number of domain names | Monthly fee     |  |
|------------------------|-----------------|--|
| < 250,000              | 299 € / month   |  |
| 250,000 — 1,000,000    | 1,499 € / month |  |
| > 1,000,000            | 3,999 € / month |  |