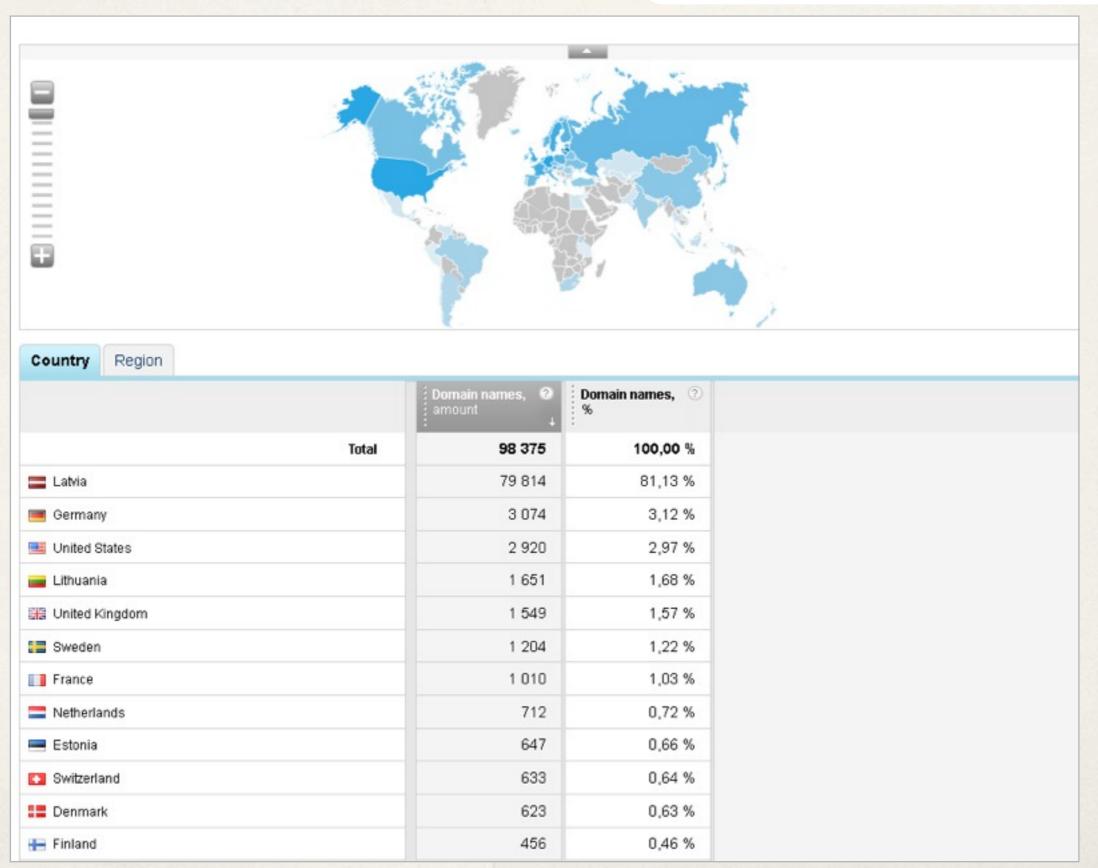

### Geographical distribution of domain names ®

| Country Region                |                      |                      |
|-------------------------------|----------------------|----------------------|
|                               | Domain names, amount | Domain names, ②<br>% |
| Total                         | 98 602               | 100.00 %             |
| Riga (Rîga)                   | 46 395               | 47.05 %              |
| (Undefined)                   | 8 546                | 8.67 %               |
| Marupe area (Mârupes novads)  | 1 798                | 1.82 %               |
| Stopini area (Stopiòu novads) | 1 708                | 1.73 %               |