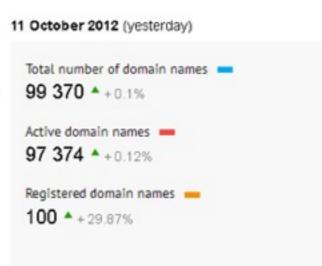

s, ②<br>% |
| Total                         | 98 602               | 100.00 %             |
| Riga (Rîga)                   | 46 395               | 47.05 %              |
| (Undefined)                   | 8 546                | 8.67 %               |
| Marupe area (Mârupes novads)  | 1 798                | 1.82 %               |
| Stopini area (Stopiòu novads) | 1 708                | 1.73 %               |

# To keep an eye on your domain

Statistics

Terms and Definitions

#### Summary report

#### Domains

Total number of domain names

Domain names development

Renewal rates

Domain names by registrant type

Geographical distribution of domain names

Domain names length

Age of domain names

#### Registrars

#### Registrants

#### Sites



Data provided by NIC.LV

#### Summary report



#### Total number of domain names



#### Geography Domain name usage



### 35.5% 28.7%



#### Domain names per registrar (without direct registrations)



#### Domain names by registrant type





#### Total number of domain names













# To improve your customer service









# To prove or dismiss your theories









## To make informed decisions















# Thank you! Have questions? Ask now or send them to

info@tcinet.ru

### Service and Prices

- Available as SAAS;
- Setup fee: tailored to customer demand
- Monthly fee depends on the registry size:

| Number of domain names | Monthly fee     |  |
|------------------------|-----------------|--|
| < 250,000              | 299 € / month   |  |
| 250,000 — 1,000,000    | 1,499 € / month |  |
| > 1,000,000