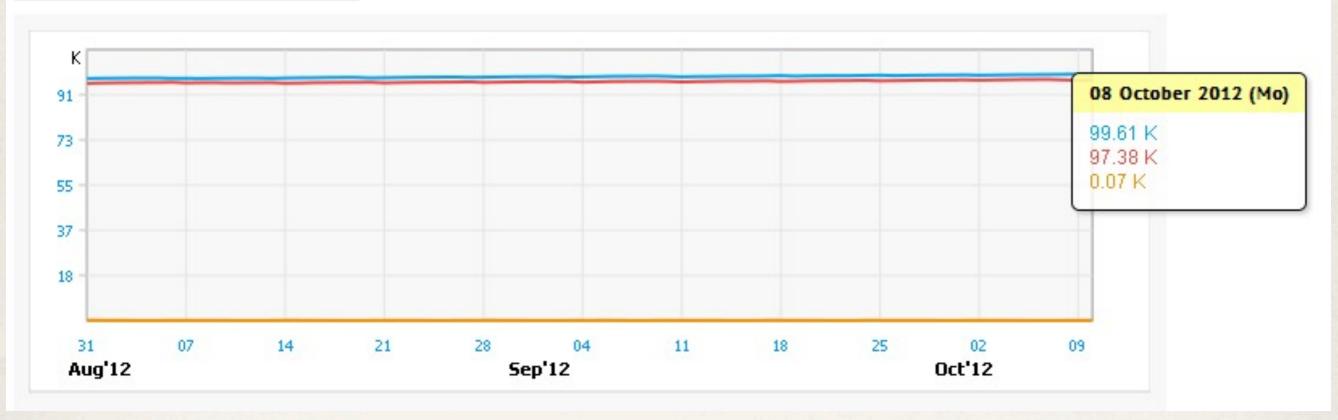

|
| Marupe area (Mârupes novads)  | 1 798                | 1.82 %               |
| Stopini area (Stopiòu novads) | 1 708                | 1.73 %               |

# To keep an eye on your domain

Statistics

Terms and Definitions

#### Summary report

#### Domains

Total number of domain names

Domain names development

Renewal rates

Domain names by registrant type

Geographical distribution of domain names

Domain names length

Age of domain names

#### Registrars

#### Registrants

#### Sites



Data provided by NIC.LV

#### Summary report



#### Total number of domain names



#### Geography Domain name usage



### 35.5% 28.7%



#### Domain names per registrar (without direct registrations)



#### Domain names by registrant type





#### Total number of domain names













# To improve your customer service









# To prove or dismiss your theories









## To make informed decisions















# Thank you! Have questions? Ask now or send them to

info@tcinet.ru

### Service and Prices

- Available as SAAS;
- Setup fee: tailored to customer demand
- Monthly fee depends on the registry size:

| Number of domain names | Monthly fee     |  |
|------------------------|-----------------|--|
| < 250,000              | 299 € / month   |  |
| 250,000 — 1,000,000    | 1,499 € / month |  |
| > 1,000,000            | 3,999 € / month |  |