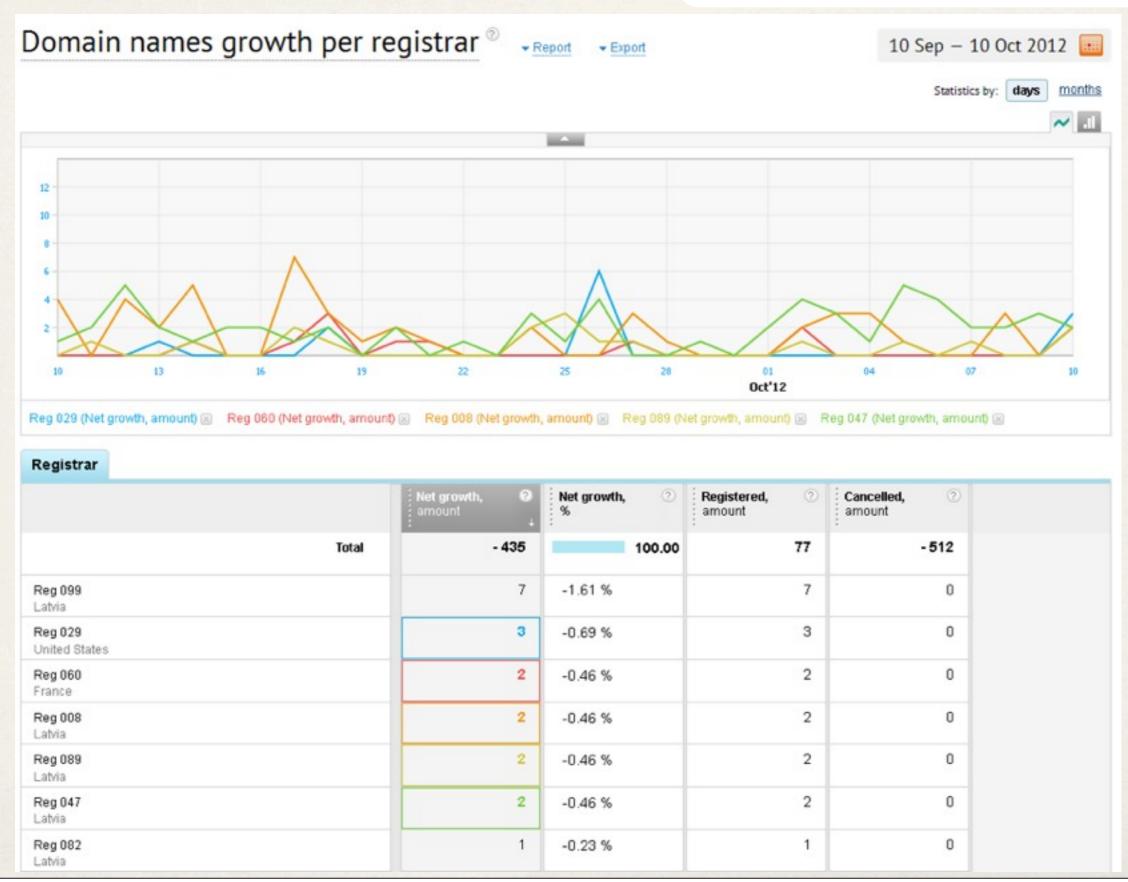

|
| Marupe area (Mârupes novads)  | 1 798                | 1.82 %               |
| Stopini area (Stopiòu novads) | 1 708                | 1.73 %               |

# To keep an eye on your domain

Statistics

Terms and Definitions

#### Summary report

#### Domains

Total number of domain names

Domain names development

Renewal rates

Domain names by registrant type

Geographical distribution of domain names

Domain names length

Age of domain names

#### Registrars

#### Registrants

#### Sites



Data provided by NIC.LV

#### Summary report



#### Total number of domain names



#### Geography Domain name usage



### 35.5% 28.7%



#### Domain names per registrar (without direct registrations)



#### Domain names by registrant type





#### Total number of domain names













# To improve your customer service









# To prove or dismiss your theories









## To make informed decisions















# Thank you! Have questions? Ask now or send them to

info@tcinet.ru

### Service and Prices

- Available as SAAS;
- Setup fee: tailored to customer demand
- Monthly fee depends on the registry size:

| Number of domain names | Monthly fee     |  |
|------------------------|-----------------|--|
| < 250,000              | 299 € / month   |  |
| 250,000 — 1,000,000    | 1,499 € / month |  |
| > 1,000,000            | 3,999 € / month |  |