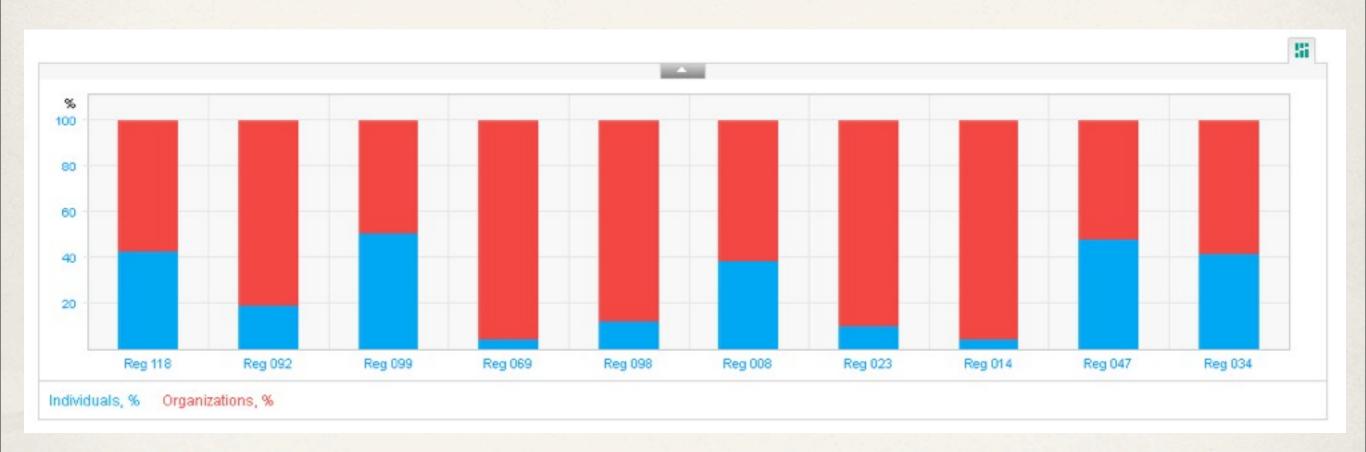

|
| Stopini area (Stopiòu novads) | 1 708                | 1.73 %               |

# To keep an eye on your domain

Statistics

Terms and Definitions

#### Summary report

#### Domains

Total number of domain names

Domain names development

Renewal rates

Domain names by registrant type

Geographical distribution of domain names

Domain names length

Age of domain names

#### Registrars

#### Registrants

#### Sites



Data provided by NIC.LV

#### Summary report



#### Total number of domain names



#### Geography Domain name usage



### 35.5% 28.7%



#### Domain names per registrar (without direct registrations)



#### Domain names by registrant type





#### Total number of domain names













# To improve your customer service









# To prove or dismiss your theories









## To make informed decisions















# Thank you! Have questions? Ask now or send them to

info@tcinet.ru

### Service and Prices

- Available as SAAS;
- Setup fee: tailored to customer demand
- Monthly fee depends on the registry size:

| Number of domain names | Monthly fee     |  |
|------------------------|-----------------|--|
| < 250,000              | 299 € / month   |  |
| 250,000 — 1,000,000    | 1,499 € / month |  |
| > 1,000,000            | 3,999 € / month |  |