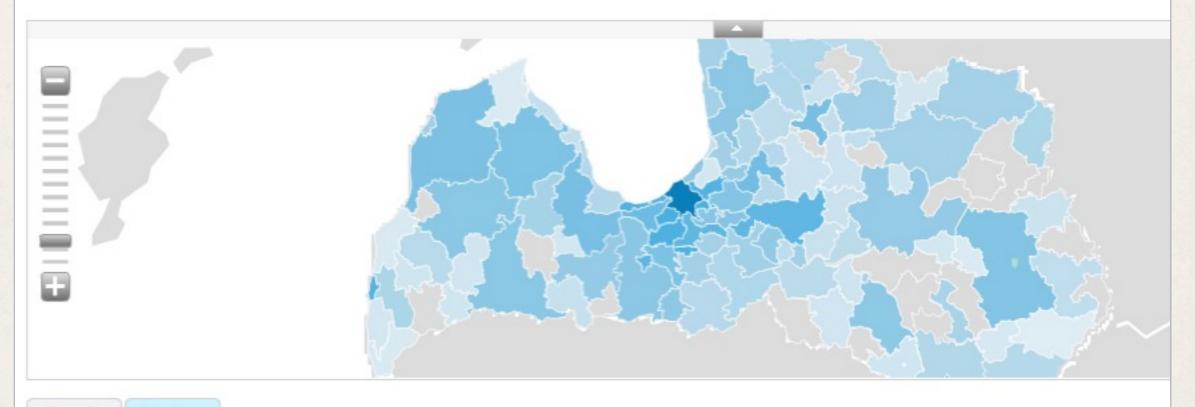

### Geographical distribution of domain names ®

| Country Region                |                      |                      |
|-------------------------------|----------------------|----------------------|
|                               | Domain names, amount | Domain names, ②<br>% |
| Total                         | 98 602               | 100.00 %             |
| Riga (Rîga)                   | 46 395               | 47.05 %              |
| (Undefined)                   | 8 546                | 8.67 %               |
| Marupe area (Mârupes novads)  | 1 798                | 1.82 %               |
| Stopini area (Stopiòu novads) | 1 708                | 1.73 %               |

#### Geography Domain name usage