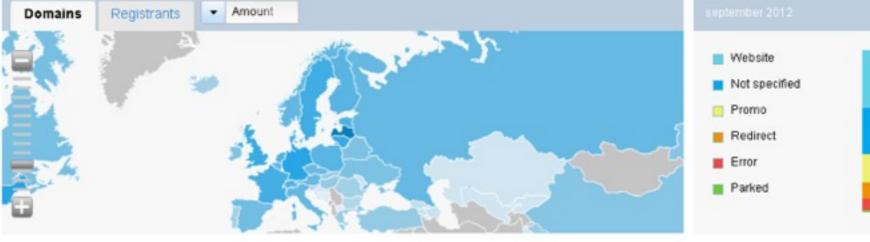

00 %             |
| Riga (Rîga)                   | 46 395               | 47.05 %              |
| (Undefined)                   | 8 546                | 8.67 %               |
| Marupe area (Mârupes novads)  | 1 798                | 1.82 %               |
| Stopini area (Stopiòu novads) | 1 708                | 1.73 %               |

# To keep an eye on your domain

Statistics

Terms and Definitions

#### Summary report

#### Domains

Total number of domain names

Domain names development

Renewal rates

Domain names by registrant type

Geographical distribution of domain names

Domain names length

Age of domain names

#### Registrars

#### Registrants

#### Sites



Data provided by NIC.LV

#### Summary report



#### Total number of domain names



#### Geography Domain name usage



### 35.5% 28.7%



#### Domain names per registrar (without direct registrations)



#### Domain names by registrant type





#### Total number of domain names













# To improve your customer service









# To prove or dismiss your theories









## To make informed decisions















# Thank you! Have questions? Ask now or send them to

info@tcinet.ru

### Service and Prices

- Available as SAAS;
- Setup fee: tailored to customer demand
- Monthly fee depends on the registry size:

| Number of domain names | Monthly fee     |  |
|------------------------|-----------------|--|
| < 250,000              | 299 € / month   |  |
| 250,000 — 1,000,000    | 1,499 € / month |  |
| > 1,000,000            | 3,999 € / month |  |