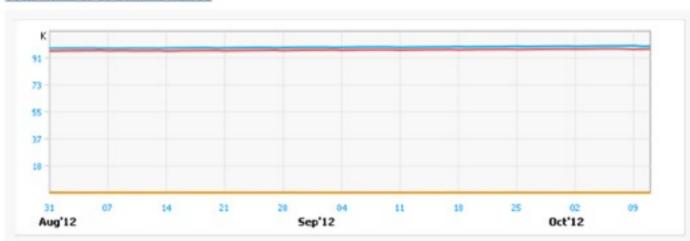

| 98 602               | 100.00 %             |
| Riga (Rîga)                   | 46 395               | 47.05 %              |
| (Undefined)                   | 8 546                | 8.67 %               |
| Marupe area (Mârupes novads)  | 1 798                | 1.82 %               |
| Stopini area (Stopiòu novads) | 1 708                | 1.73 %               |

# To keep an eye on your domain

Statistics

Terms and Definitions

#### Summary report

#### Domains

Total number of domain names

Domain names development

Renewal rates

Domain names by registrant type

Geographical distribution of domain names

Domain names length

Age of domain names

#### Registrars

#### Registrants

#### Sites



Data provided by NIC.LV

#### Summary report



#### Total number of domain names



#### Geography Domain name usage



### 35.5% 28.7%



#### Domain names per registrar (without direct registrations)



#### Domain names by registrant type





#### Total number of domain names













# To improve your customer service









# To prove or dismiss your theories









## To make informed decisions















# Thank you! Have questions? Ask now or send them to

info@tcinet.ru

### Service and Prices

- Available as SAAS;
- Setup fee: tailored to customer demand
- Monthly fee depends on the registry size:

| Number of domain names | Monthly fee     |  |
|------------------------|-----------------|--|
| < 250,000              | 299 € / month   |  |
| 250,000 — 1,000,000    | 1,499 € / month |  |
| > 1,000,000            | 3,999 € / month |  |