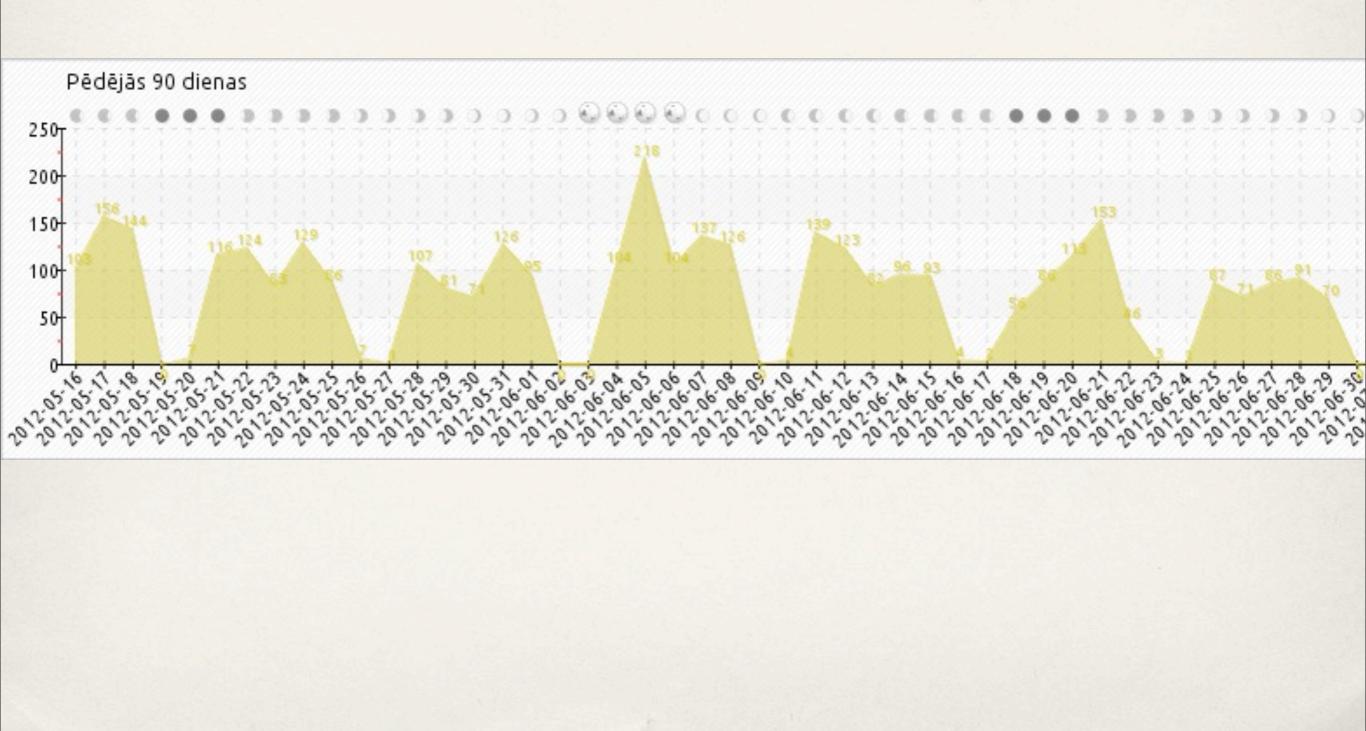

opini area (Stopiòu novads) | 1 708                | 1.73 %               |

# To keep an eye on your domain

Statistics

Terms and Definitions

#### Summary report

#### Domains

Total number of domain names

Domain names development

Renewal rates

Domain names by registrant type

Geographical distribution of domain names

Domain names length

Age of domain names

#### Registrars

#### Registrants

#### Sites



Data provided by NIC.LV

#### Summary report



#### Total number of domain names



#### Geography Domain name usage



### 35.5% 28.7%



#### Domain names per registrar (without direct registrations)



#### Domain names by registrant type





#### Total number of domain names













# To improve your customer service









# To prove or dismiss your theories









## To make informed decisions















# Thank you! Have questions? Ask now or send them to

info@tcinet.ru

### Service and Prices

- Available as SAAS;
- Setup fee: tailored to customer demand
- Monthly fee depends on the registry size:

| Number of domain names | Monthly fee     |  |
|------------------------|-----------------|--|
| < 250,000              | 299 € / month   |  |
| 250,000 — 1,000,000    | 1,499 € / month |  |
| > 1,000,000            | 3,999 € / month |  |