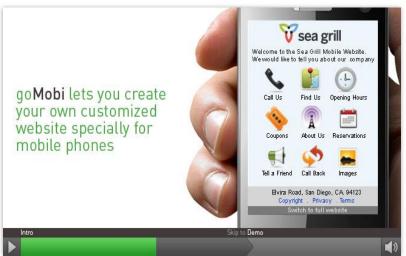

### Solution: goMobi

A goMobi mobile friendly website connects your customers and their customers faster, easier and more completely via their mobile device

#### Features for the SMB

- Click to call
- Click to Locate
- Link to full website
- Opening Hours
- Products
- Services
- About Us
- News
- Picture Gallery
- Create Link
- Twitter
- Facebook
- LinkedIn
- Blog
- Tell a Friend

- Social Bookmarking
- Traffic Stats
- Traffic Booster
- Call Me Back
- Leave a Message
- Keep me Informed
- 3<sup>rd</sup> Party Advertising
- Coupons
- Booking
- Request/Reservations