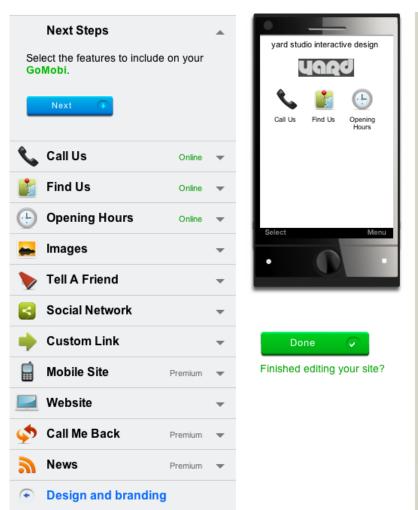

#### Features for the SMB

- Click to call
- Click to Locate
- Link to full website
- Opening Hours
- Products
- Services
- About Us
- News
- Picture Gallery
- Create Link
- Twitter
- Facebook
- LinkedIn
- Blog
- Tell a Friend

- Social Bookmarking
- Traffic Stats
- Traffic Booster
- Call Me Back
- Leave a Message
- Keep me Informed
- 3<sup>rd</sup> Party Advertising
- Coupons
- Booking
- Request/Reservations

## Additional features for the Designer/Developer:

- Personalised Transcoding Engine
- Device Detection
- Mobile/Desktop Switcher