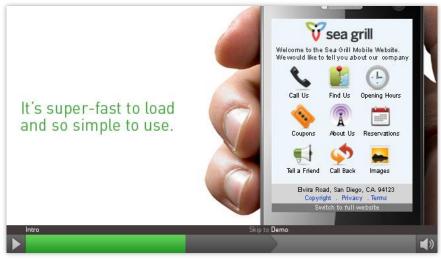

### goMobi - designed to be faster

While the full website is frustrating customers and losing business

goMobi loads 6+ times quicker

#### Designed to be easier.

White-label Setup Assistant – Wizard approach for 1st time users.

Selected content is pre-scanned and auto-filled from existing web site; however customer may customize and update content at any time.