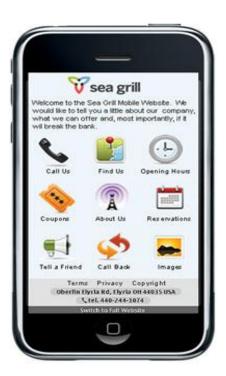

#### **Consistent Branding**

and logo with Registrant's desktop site.

**Useful interactive functions** to facilitate visitor conversion (e.g. Start a call to Registrant or find his location)

Stimulate word of mouth and interactivity with social media links

**Context.** Provide some indication of what this site is offering the user.

Edit Labels: Clients can modify to better suit their business and customer expectations.

### Sharing + Add to Contacts.

Devices such as the iPhone can automatically detect phone numbers and address enabling users to quickly copy/paste, share and store these details. Phone numbers can easily be formatted to launch a call on most devices.

#### Features for the SMB

- Click to call
- Click to Locate
- Link to full website
- Opening Hours
- Products
- Services
- About Us
- News
- Picture Gallery
- Create Link
- Twitter
- Facebook
- LinkedIn
- Blog
- Tell a Friend

- Social Bookmarking
- Traffic Stats
- Traffic Booster
- Call Me Back
- Leave a Message
- Keep me Informed
- 3<sup>rd</sup> Party Advertising
- Coupons
- Booking
- Request/Reservations