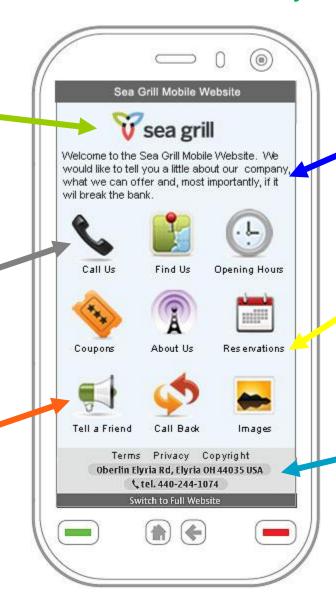

#### **Consistent Branding**

and logo with Registrant's desktop site.

**Useful interactive functions** to facilitate visitor conversion (e.g. Start a call to Registrant or find his location)

Stimulate word of mouth and interactivity with social media links

**Context.** Provide some indication of what this site is offering the user.

Edit Labels: Clients can modify to better suit their business and customer expectations.

### Sharing + Add to Contacts.

Devices such as the iPhone can automatically detect phone numbers and address enabling users to quickly copy/paste, share and store these details. Phone numbers can easily be formatted to launch a call on most devices.

#### Features for the SMB

- Click to call
- Click to Locate
- Link to full website
- Opening Hours
- Products
- Services
- About Us
- News
- Picture Gallery
- Create Link
- Twitter
- Facebook
- LinkedIn
- Blog
- Tell a Friend

- Social Bookmarking
- Traffic Stats
- Traffic Booster
- Call Me Back
- Leave a Message
- Keep me Informed
- 3<sup>rd</sup> Party Advertising
- Coupons
- Booking
- Request/Reservations