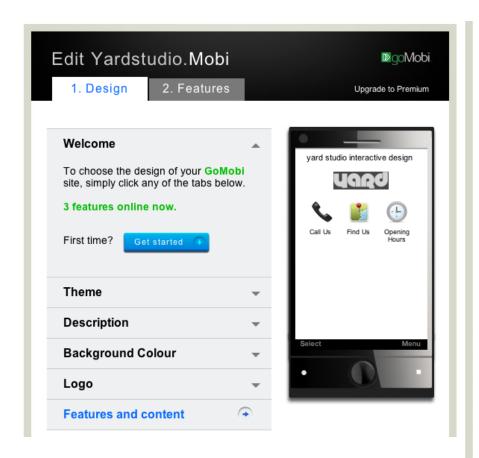

#### **Consistent Branding**

and logo with Registrant's desktop site.

**Useful interactive functions** to facilitate visitor conversion (e.g. Start a call to Registrant or find his location)

Stimulate word of mouth and interactivity with social media links

**Context.** Provide some indication of what this site is offering the user.

Edit Labels: Clients can modify to better suit their business and customer expectations.

#### Designed to be easier.

White-label Setup Assistant – Wizard approach for 1st time users.

Selected content is pre-scanned and auto-filled from existing web site; however customer may customize and update content at any time.