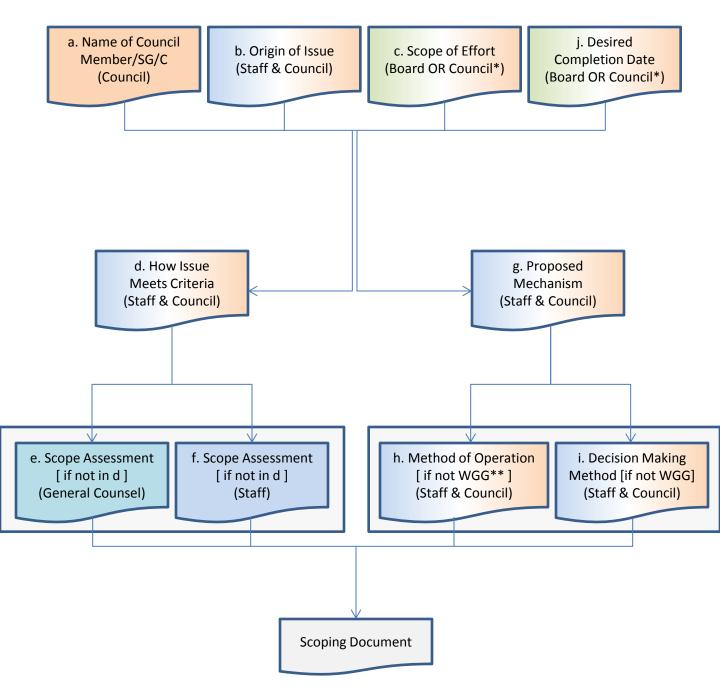

## EPDP Scoping Document Elements & Dependencies

 \* EPDP process specifies GNSO Council – however, if there is agreement between Board and Council that EPDP is appropriate path forward, collaboration between Board and Council is assumed for these steps
\*\* WGG = GNSO Working Group Guidelines