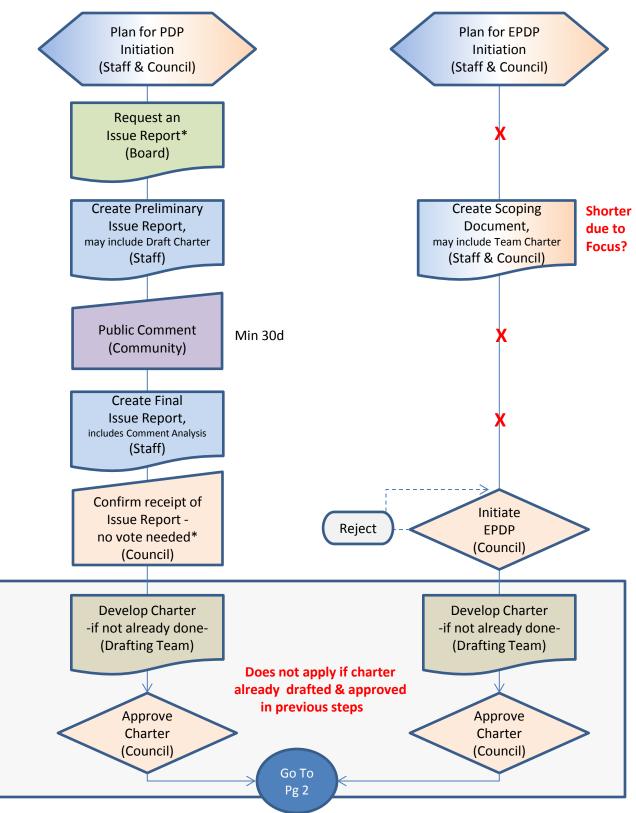

## PDP / EPDP Process Flow and Dependencies

Source: https://gnso.icann.org/sites/default/files/file/field-file-attach/annex-2-pdp-manual-30jan18-en.pdf https://gnso.icann.org/sites/default/files/file/field-file-attach/annex-4-epdp-manual-30jan18-en.pdf

\* Assumes that a PDP on a Temporary Policy would be Board-initiated