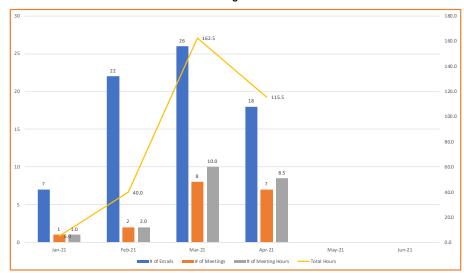

Meeting Activities

| Date   | # of Emails | # of Meetings | # of Meeting Hours | Total Hours |
|--------|-------------|---------------|--------------------|-------------|
| Jan-21 | 7           | 1             | 1.0                | 5.0         |
| Feb-21 | 22          | 2             | 2.0                | 40.0        |
| Mar-21 | 26          | 8             | 10.0               | 162.5       |
| Apr-21 | 18          | 7             | 8.5                | 115.5       |
| May-21 |             |               |                    |             |
| Jun-21 |             |               |                    |             |
|        |             |               |                    | 323.0       |