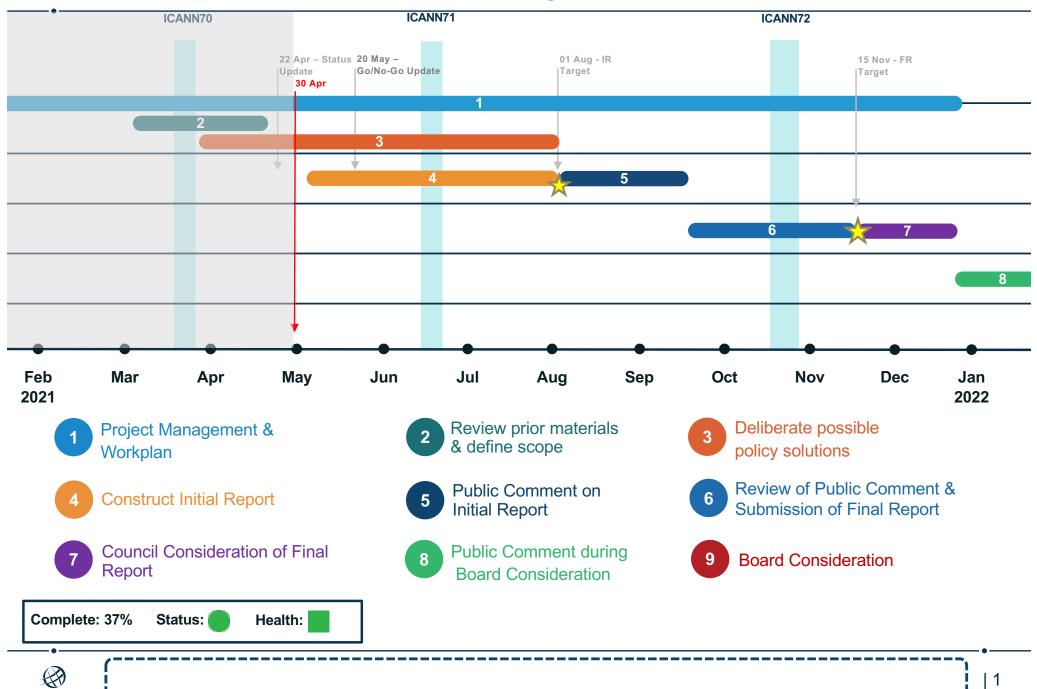

## **RPM IGO CRWT - Summary Timeline**

ICANN

30 Apr 2021

| Title: PDP: RPM - IGO Curative                                                                                                                                                                       | PDP: RPM - IGO Curative Rights Work Track (RPM_IGO_CRWT) |              |                                                                                                                                                                                                                                                                                                                                                                                                                                                                                                                                                                                                                                                                                                                                                                                                                                                                                                                                                                                                                                                                                                                                                                                                                                                                                                                                                                                                                                                                                                                                                                                                                                                                                                                                                                                                                                                                                                                                                                                                                                                                   |  |  |  |  |  |  |
|------------------------------------------------------------------------------------------------------------------------------------------------------------------------------------------------------|----------------------------------------------------------|--------------|-------------------------------------------------------------------------------------------------------------------------------------------------------------------------------------------------------------------------------------------------------------------------------------------------------------------------------------------------------------------------------------------------------------------------------------------------------------------------------------------------------------------------------------------------------------------------------------------------------------------------------------------------------------------------------------------------------------------------------------------------------------------------------------------------------------------------------------------------------------------------------------------------------------------------------------------------------------------------------------------------------------------------------------------------------------------------------------------------------------------------------------------------------------------------------------------------------------------------------------------------------------------------------------------------------------------------------------------------------------------------------------------------------------------------------------------------------------------------------------------------------------------------------------------------------------------------------------------------------------------------------------------------------------------------------------------------------------------------------------------------------------------------------------------------------------------------------------------------------------------------------------------------------------------------------------------------------------------------------------------------------------------------------------------------------------------|--|--|--|--|--|--|
| Description & The GNSO Council created a                                                                                                                                                             | Work Trac                                                | k withi      | hin the RPMs PDP WG, based on the Council referral of recommendation 5 from the IGO-ING<br>WG Final Report. The Addendum to the RPMs PDP Charter was adopted by the GNSO Counci                                                                                                                                                                                                                                                                                                                                                                                                                                                                                                                                                                                                                                                                                                                                                                                                                                                                                                                                                                                                                                                                                                                                                                                                                                                                                                                                                                                                                                                                                                                                                                                                                                                                                                                                                                                                                                                                                   |  |  |  |  |  |  |
| Composition:         Chair(s):       Chris Dispain         Council Liaison:       John McElwaine         Staff:       M. Wong, S. Chan, B. Cobb         # Participants:       19 Participants (link) |                                                          |              | Project Management:TokenPlanned StartActual Start# ofPlanned EndActual EndHolderDateDateDaysDateDateWG31 Oct 201917 Dec 202048315 Nov 2021TBD                                                                                                                                                                                                                                                                                                                                                                                                                                                                                                                                                                                                                                                                                                                                                                                                                                                                                                                                                                                                                                                                                                                                                                                                                                                                                                                                                                                                                                                                                                                                                                                                                                                                                                                                                                                                                                                                                                                     |  |  |  |  |  |  |
| # Observers: 1<br>Tools: <u>Mailing List / Meeting Sche</u><br>Charter: <u>Charter Addendum</u>                                                                                                      | <u>dule / Wiki</u>                                       |              | ProgressStatusHealth37%Image: Constraint of the second secon |  |  |  |  |  |  |
|                                                                                                                                                                                                      |                                                          |              | STATUS: Planned On-schedule Revised schedule ABehind schedule Target will be missed On-                                                                                                                                                                                                                                                                                                                                                                                                                                                                                                                                                                                                                                                                                                                                                                                                                                                                                                                                                                                                                                                                                                                                                                                                                                                                                                                                                                                                                                                                                                                                                                                                                                                                                                                                                                                                                                                                                                                                                                           |  |  |  |  |  |  |
| Milestones/Work plan (link):                                                                                                                                                                         |                                                          |              | Status/Health Rationale:                                                                                                                                                                                                                                                                                                                                                                                                                                                                                                                                                                                                                                                                                                                                                                                                                                                                                                                                                                                                                                                                                                                                                                                                                                                                                                                                                                                                                                                                                                                                                                                                                                                                                                                                                                                                                                                                                                                                                                                                                                          |  |  |  |  |  |  |
| Milestone/Task                                                                                                                                                                                       | Date                                                     |              | • This project has recently started with a <u>Status</u> of "On-Schedule" and <u>Health</u> of                                                                                                                                                                                                                                                                                                                                                                                                                                                                                                                                                                                                                                                                                                                                                                                                                                                                                                                                                                                                                                                                                                                                                                                                                                                                                                                                                                                                                                                                                                                                                                                                                                                                                                                                                                                                                                                                                                                                                                    |  |  |  |  |  |  |
| Work Track Charter Adopted                                                                                                                                                                           | Jan-20                                                   | $\checkmark$ | "On-Target".                                                                                                                                                                                                                                                                                                                                                                                                                                                                                                                                                                                                                                                                                                                                                                                                                                                                                                                                                                                                                                                                                                                                                                                                                                                                                                                                                                                                                                                                                                                                                                                                                                                                                                                                                                                                                                                                                                                                                                                                                                                      |  |  |  |  |  |  |
| Project Start                                                                                                                                                                                        | Dec-20                                                   | $\checkmark$ |                                                                                                                                                                                                                                                                                                                                                                                                                                                                                                                                                                                                                                                                                                                                                                                                                                                                                                                                                                                                                                                                                                                                                                                                                                                                                                                                                                                                                                                                                                                                                                                                                                                                                                                                                                                                                                                                                                                                                                                                                                                                   |  |  |  |  |  |  |
| 1st WT Meeting                                                                                                                                                                                       | Feb-21                                                   | $\checkmark$ | <ul> <li>Current Activities:</li> <li>Continued analysis of Dispute Resolution eligibility requirements (e.g., standing) for</li> </ul>                                                                                                                                                                                                                                                                                                                                                                                                                                                                                                                                                                                                                                                                                                                                                                                                                                                                                                                                                                                                                                                                                                                                                                                                                                                                                                                                                                                                                                                                                                                                                                                                                                                                                                                                                                                                                                                                                                                           |  |  |  |  |  |  |
| Project Plan and Work plan                                                                                                                                                                           | Apr-21                                                   | $\checkmark$ | IGOs and secondary review options in the limited cases where an IGO successfully                                                                                                                                                                                                                                                                                                                                                                                                                                                                                                                                                                                                                                                                                                                                                                                                                                                                                                                                                                                                                                                                                                                                                                                                                                                                                                                                                                                                                                                                                                                                                                                                                                                                                                                                                                                                                                                                                                                                                                                  |  |  |  |  |  |  |
| Issue Deliberations                                                                                                                                                                                  | Oct-21                                                   |              | asserts jurisdictional immunity                                                                                                                                                                                                                                                                                                                                                                                                                                                                                                                                                                                                                                                                                                                                                                                                                                                                                                                                                                                                                                                                                                                                                                                                                                                                                                                                                                                                                                                                                                                                                                                                                                                                                                                                                                                                                                                                                                                                                                                                                                   |  |  |  |  |  |  |
| Assemble initial conclusions                                                                                                                                                                         | Jul-21                                                   |              |                                                                                                                                                                                                                                                                                                                                                                                                                                                                                                                                                                                                                                                                                                                                                                                                                                                                                                                                                                                                                                                                                                                                                                                                                                                                                                                                                                                                                                                                                                                                                                                                                                                                                                                                                                                                                                                                                                                                                                                                                                                                   |  |  |  |  |  |  |
| Consolidate interim recommendations and findings                                                                                                                                                     | Jul-21                                                   |              | Planned Activities:                                                                                                                                                                                                                                                                                                                                                                                                                                                                                                                                                                                                                                                                                                                                                                                                                                                                                                                                                                                                                                                                                                                                                                                                                                                                                                                                                                                                                                                                                                                                                                                                                                                                                                                                                                                                                                                                                                                                                                                                                                               |  |  |  |  |  |  |
| Build Draft Report for public comment                                                                                                                                                                | Jul-21                                                   |              | <ul> <li>Conclude deliberations on IGO eligibility requirements and jurisdictional immunity a<br/>it relates to the UDRP, and in the context of the IGO-INGO Curative Rights WG's</li> </ul>                                                                                                                                                                                                                                                                                                                                                                                                                                                                                                                                                                                                                                                                                                                                                                                                                                                                                                                                                                                                                                                                                                                                                                                                                                                                                                                                                                                                                                                                                                                                                                                                                                                                                                                                                                                                                                                                      |  |  |  |  |  |  |
| Issue report for public comment                                                                                                                                                                      | Aug-21                                                   |              | Recommendation #5.                                                                                                                                                                                                                                                                                                                                                                                                                                                                                                                                                                                                                                                                                                                                                                                                                                                                                                                                                                                                                                                                                                                                                                                                                                                                                                                                                                                                                                                                                                                                                                                                                                                                                                                                                                                                                                                                                                                                                                                                                                                |  |  |  |  |  |  |
| Review public comment input                                                                                                                                                                          | Oct-21                                                   |              |                                                                                                                                                                                                                                                                                                                                                                                                                                                                                                                                                                                                                                                                                                                                                                                                                                                                                                                                                                                                                                                                                                                                                                                                                                                                                                                                                                                                                                                                                                                                                                                                                                                                                                                                                                                                                                                                                                                                                                                                                                                                   |  |  |  |  |  |  |
| Determine consensus levels on recommendations                                                                                                                                                        | Nov-21                                                   |              | Open Issues, Risks & Mitigation Plan:                                                                                                                                                                                                                                                                                                                                                                                                                                                                                                                                                                                                                                                                                                                                                                                                                                                                                                                                                                                                                                                                                                                                                                                                                                                                                                                                                                                                                                                                                                                                                                                                                                                                                                                                                                                                                                                                                                                                                                                                                             |  |  |  |  |  |  |
| Finalize Report                                                                                                                                                                                      | Nov-21                                                   |              | • Scope of WT's charter addendum may be too restrictive to develop a solution that is                                                                                                                                                                                                                                                                                                                                                                                                                                                                                                                                                                                                                                                                                                                                                                                                                                                                                                                                                                                                                                                                                                                                                                                                                                                                                                                                                                                                                                                                                                                                                                                                                                                                                                                                                                                                                                                                                                                                                                             |  |  |  |  |  |  |
| Adopt final recommendations and report                                                                                                                                                               | Nov-21                                                   |              | mutually agreeable to the WT. WT Leadership will consult with the GNSO Council if                                                                                                                                                                                                                                                                                                                                                                                                                                                                                                                                                                                                                                                                                                                                                                                                                                                                                                                                                                                                                                                                                                                                                                                                                                                                                                                                                                                                                                                                                                                                                                                                                                                                                                                                                                                                                                                                                                                                                                                 |  |  |  |  |  |  |
| Send final report to GNSO Council                                                                                                                                                                    | Nov-21                                                   |              | addendum proves to be a hindrance to the WT achieving its desired outcomes.                                                                                                                                                                                                                                                                                                                                                                                                                                                                                                                                                                                                                                                                                                                                                                                                                                                                                                                                                                                                                                                                                                                                                                                                                                                                                                                                                                                                                                                                                                                                                                                                                                                                                                                                                                                                                                                                                                                                                                                       |  |  |  |  |  |  |
| GNSO Council adoption of consensus recs.                                                                                                                                                             | Dec-21                                                   |              |                                                                                                                                                                                                                                                                                                                                                                                                                                                                                                                                                                                                                                                                                                                                                                                                                                                                                                                                                                                                                                                                                                                                                                                                                                                                                                                                                                                                                                                                                                                                                                                                                                                                                                                                                                                                                                                                                                                                                                                                                                                                   |  |  |  |  |  |  |
| Issue public comment for Board consideration                                                                                                                                                         | Mar-22                                                   |              | <ul> <li>Completed in prior period(s):</li> <li>Review of preliminary agreements and options on approach of the Work Track.</li> </ul>                                                                                                                                                                                                                                                                                                                                                                                                                                                                                                                                                                                                                                                                                                                                                                                                                                                                                                                                                                                                                                                                                                                                                                                                                                                                                                                                                                                                                                                                                                                                                                                                                                                                                                                                                                                                                                                                                                                            |  |  |  |  |  |  |
| ICANN Board adoption of consensus recs.                                                                                                                                                              | Apr-22                                                   |              | <ul> <li>Work Track's project plan and Project Package accepted by GNSO Council on 22 April 2021.</li> </ul>                                                                                                                                                                                                                                                                                                                                                                                                                                                                                                                                                                                                                                                                                                                                                                                                                                                                                                                                                                                                                                                                                                                                                                                                                                                                                                                                                                                                                                                                                                                                                                                                                                                                                                                                                                                                                                                                                                                                                      |  |  |  |  |  |  |
|                                                                                                                                                                                                      |                                                          |              | <ul> <li>GNSO Council liaison to the WT provided an update to the GNSO Council, noting the<br/>WT is struggling with the scope of charter addendum.</li> </ul>                                                                                                                                                                                                                                                                                                                                                                                                                                                                                                                                                                                                                                                                                                                                                                                                                                                                                                                                                                                                                                                                                                                                                                                                                                                                                                                                                                                                                                                                                                                                                                                                                                                                                                                                                                                                                                                                                                    |  |  |  |  |  |  |
|                                                                                                                                                                                                      | 30%                                                      |              |                                                                                                                                                                                                                                                                                                                                                                                                                                                                                                                                                                                                                                                                                                                                                                                                                                                                                                                                                                                                                                                                                                                                                                                                                                                                                                                                                                                                                                                                                                                                                                                                                                                                                                                                                                                                                                                                                                                                                                                                                                                                   |  |  |  |  |  |  |