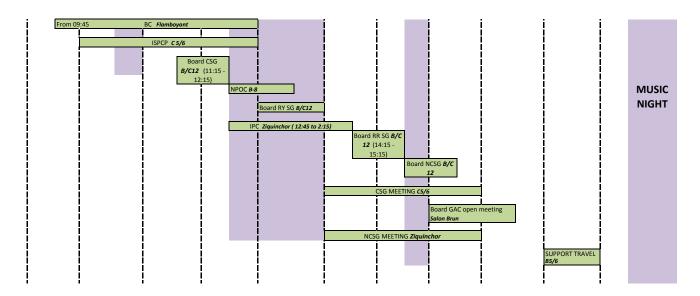

| Tuesday 25th Wiki link               |                                                                 |       |                 |                  |          |       |       |       |       |       |       |
|--------------------------------------|-----------------------------------------------------------------|-------|-----------------|------------------|----------|-------|-------|-------|-------|-------|-------|
| 08:00                                | 09:00                                                           | 10:00 | 11:00           | 12:00            | 13:00    | 14:00 | 15:00 | 16:00 | 17:00 | 18:00 | 19:00 |
| CSG BREAKFAST (closed)<br>Flamboyant |                                                                 |       |                 |                  |          |       |       |       |       |       |       |
| REGISTRAR ST                         | REGISTRAR STAKEHOLDER GROUP C-1 REGISTRAR STAKEHOLDER GROUP C-1 |       |                 |                  |          |       |       |       |       |       | Į į   |
|                                      |                                                                 |       |                 |                  |          |       |       |       |       |       | ł     |
|                                      |                                                                 | RI    | GISTRIESSTAKEHC | LDER GROUP Chapi | eau/Tent |       |       |       |       |       |       |
|                                      |                                                                 | NCUC  | Zinquinchor     | - <u> </u>       |          | l l   |       |       |       |       |       |