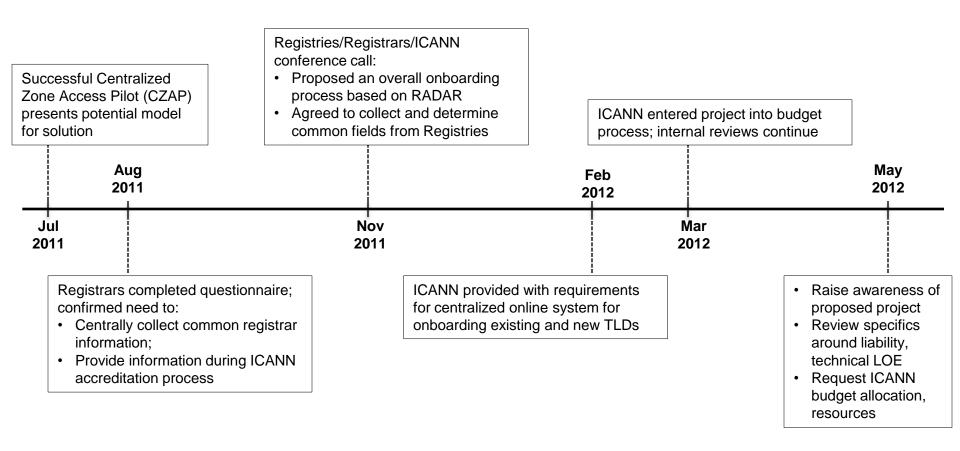

## **Improving Registrar Onboarding**



## Registrar Onboarding is Inefficient

- Registries ask much of the same information of registrars
- Registry/Registrar data exchange is not standardized

 Improving the present system will facilitate registrar adoption of new top-level domains (TLDs)



#### **Progress to Date**



#### **Next Steps / Open Discussion**

- Raise awareness of this project among competing activities being undertaken
- Determine additional information ICANN needs for:
  - Liability assessment
  - Technical Level of Effort; resource planning and identification
- Move forward with project planning/execution:
  - Budgeting
  - ICANN project lead
  - Assistance from Ry/Rr SGs



# **Thank You**



#### **Proposed gTLD Onboarding Process**