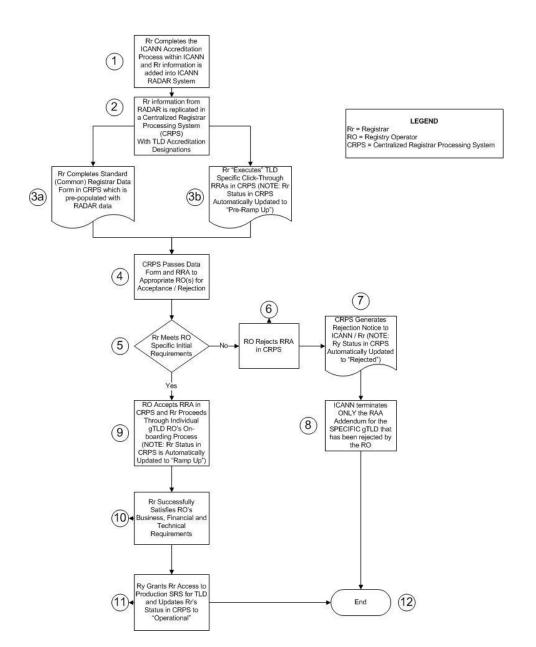

## **Improving Registrar Onboarding**



## Registrar Onboarding is Inefficient

- Registries ask much of the same information of registrars
- Registry/Registrar data exchange is not standardized

 Improving the present system will facilitate registrar adoption of new top-level domains (TLDs)



#### **Progress to Date**



#### **Next Steps / Open Discussion**

- Raise awareness of this project among competing activities being undertaken
- Determine additional information ICANN needs for:
  - Liability assessment
  - Technical Level of Effort; resource planning and identification
- Move forward with project planning/execution:
  - Budgeting
  - ICANN project lead
  - Assistance from Ry/Rr SGs



# **Thank You**



#### **Proposed gTLD Onboarding Process**