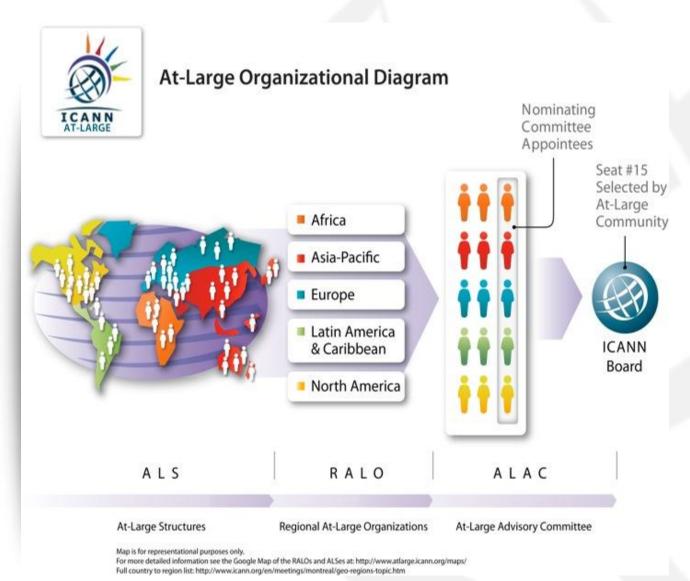

Dr. Olivier Crépin-Leblond







# At-Large Policy and Process Highlights

- •At-Large Improvements project nears completion
- •ALAC and GAC agree to develop closer relations to strengthen outreach activities
- At-Large Standing Working Group established to identify emerging challenges to At-Large and how to address them
- •Statement of the ICANN Community on ICANN Geographic Regions Review



## **ALAC/At-Large Improvements**



#### ICANN AT-LARGE

| Recommendation                         | Status of <u>WT</u> tasks (% completed) |     |     |      | Estimated       |
|----------------------------------------|-----------------------------------------|-----|-----|------|-----------------|
|                                        | 25%                                     | 50% | 75% | 100% | completion date |
| ICANN